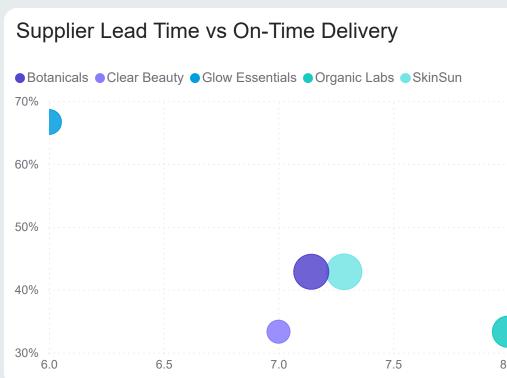

## **Suppliers**

| Overview     |
|--------------|
| Inventory    |
| Sales & Cost |
| Suppliers    |
| Shipping     |

Territory

**Product Details** 

| Supplier        | On-Time Delivery | Defect Rate (%) | Lead Time | Cost of Defectes |
|-----------------|------------------|-----------------|-----------|------------------|
| Botanicals      |                  | 2.0%            | 7.1       | \$6,933          |
| Clear Beauty    |                  | 1.5%            | 7.0       | \$1,727          |
| Glow Essentials |                  | 2.0%            | 6.0       | \$3,181          |
| Organic Labs    |                  | 1.3%            | 8.0       | \$4,942          |
| SkinSun         |                  | 1.8%            | 7.3       | \$6,585          |