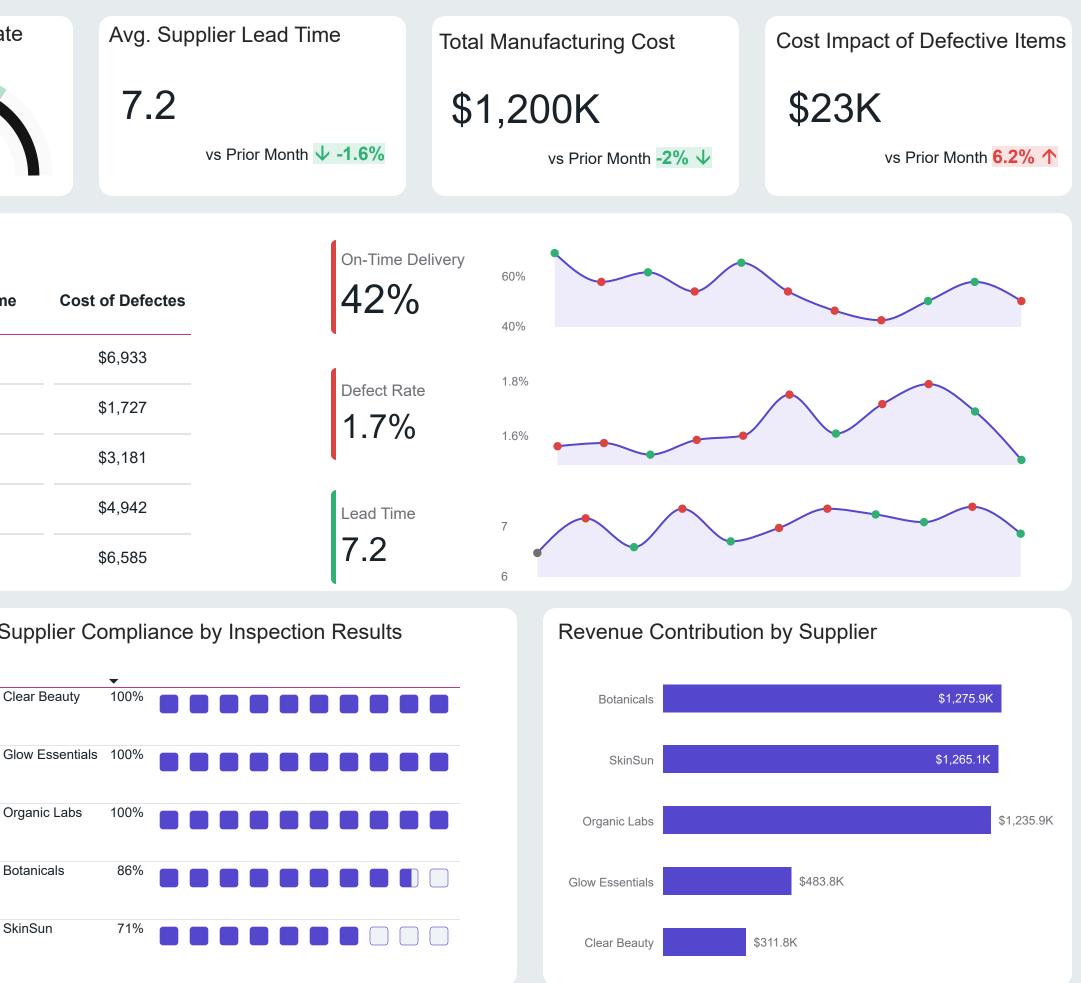

## **Suppliers**

| Overview     |
|--------------|
| Inventory    |
| Sales & Cost |
| Suppliers    |
| Shipping     |

Territory

**Product Details** 

| Supplier        | On-Time Delivery | Defect Rate (%) | Lead Time | Cost of Defectes |
|-----------------|------------------|-----------------|-----------|------------------|
| Botanicals      |                  | 2.0%            | 7.1       | \$6,933          |
| Clear Beauty    |                  | 1.5%            | 7.0       | \$1,727          |
| Glow Essentials |                  | 2.0%            | 6.0       | \$3,181          |
| Organic Labs    |                  | 1.3%            | 8.0       | \$4,942          |
| SkinSun         |                  | 1.8%            | 7.3       | \$6,585          |