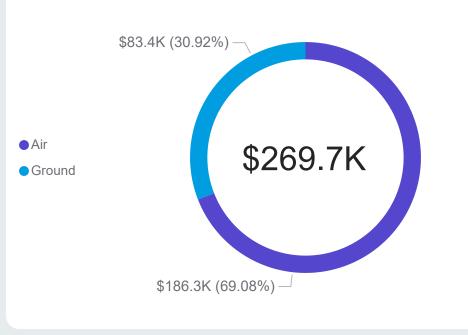

-|------------------|
| Botanicals      |                  | 2.0%            | 7.1       | \$6,933          |
| Clear Beauty    |                  | 1.5%            | 7.0       | \$1,727          |
| Glow Essentials |                  | 2.0%            | 6.0       | \$3,181          |
| Organic Labs    |                  | 1.3%            | 8.0       | \$4,942          |
| SkinSun         |                  | 1.8%            | 7.3       | \$6,585          |





| SUPPLY CHAIN<br>MANAGEMENT |
|----------------------------|

| Month  | $\sim$       |
|--------|--------------|
| August | $\checkmark$ |

| Overview     |  |
|--------------|--|
| Inventory    |  |
| Sales & Cost |  |
| Suppliers    |  |

Shipping

Territory

Product Details

# Shipping



Shipping Cost by Transportation Mode







## Top Costly Shipping Routes

| Route                   | Modes  | Avg. Cost<br><del>▼</del> | On-Time<br>Delivery |
|-------------------------|--------|---------------------------|---------------------|
| New York >> Louisville  | Air    | \$864.0                   | 100%                |
| Los Angeles >> New York | Air    | \$826.6                   | 60%                 |
| Atlanta >> Charlotte    | Ground | <mark>\$702</mark> .4     | 33%                 |
| Chicago >> Miami        | Air    | <mark>\$694</mark> .2     | 60%                 |
| Memphis >> Atlanta      | Air    | \$687.0                   | 0%                  |

\$700

|                            | Territory                          |                                                                          |