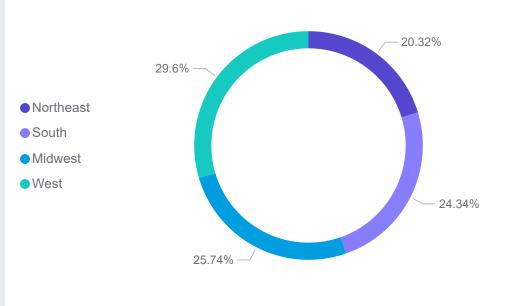

\$700

|                            | Territory                          |                                                                          |                                              |                        |  |  |
|----------------------------|------------------------------------|--------------------------------------------------------------------------|----------------------------------------------|------------------------|--|--|
|                            | Total Units Sold                   | Total Sales                                                              | Profit Marg                                  | jin                    |  |  |
| SUPPLY CHAIN<br>MANAGEMENT | 156,700                            | \$4,572K                                                                 | 71.29                                        | %                      |  |  |
| Month                      | vs Prior Month 14%                 | vs Prior Month 🛧 1                                                       | 3%                                           | vs Prior Month         |  |  |
| August 🗸                   | Sales and Profit Margin by Geograp |                                                                          | Otta VT. MAINE NOVA S                        | Stock Le               |  |  |
| Overview                   | NEVADA UTAH                        | IOWA MICHIGAN<br>NEBRASKA<br>JNITED STATES ILLINOIS OHIO<br>INDIANA WEST | N. MASS.<br>PA RI:<br>MD. N.J.<br>A DELAWARE | 10K                    |  |  |
| Inventory                  | CALIFORNIA<br>ARIZONA NEW MEXI     | OKLAHOMA TENNESSEE                                                       |                                              | 5K                     |  |  |
| Sales & Cost Suppliers     |                                    | TEXAS MISSISSIPPI GEORGIA<br>LOUISIANA                                   | Hamilto                                      |                        |  |  |
| Shipping                   | Microsoft Bing                     | Gulf of America                                                          | 25 TomTom, © 2025 Microsoft Corporation      | Sar<br>OK              |  |  |
| Territory                  | Sales & Profitability Trends by F  | Region Uni                                                               | tsSold, Sales & Pro                          | fit % by Locatio       |  |  |
| Product Details            | ● Total Sales ● Total Profit       |                                                                          | City Units Sold                              | Total Sales            |  |  |
|                            | South                              | \$1,801K Mian<br>\$1,248K                                                | ni 30,430                                    | \$884,260              |  |  |
|                            | Midwest \$699K                     | \$978K New                                                               | York 28,990                                  | \$846,835              |  |  |
|                            | Northeast \$694K                   | 947K Char                                                                |                                              | \$471,034              |  |  |
|                            | West \$847k<br>\$616K              | Atlar<br>Louis                                                           |                                              | \$458,523<br>\$224,000 |  |  |