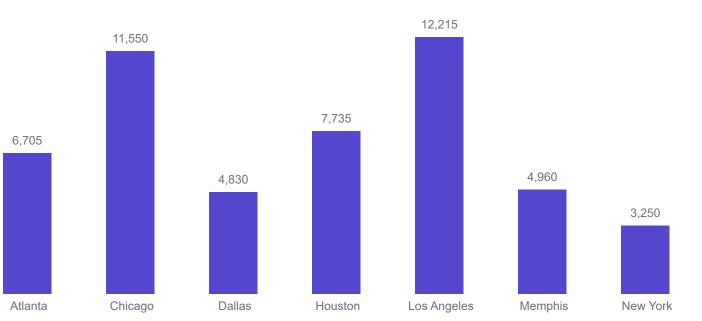

| ni 30,430                                    | \$884,260              |  |  |
|                            | Midwest \$699K                     | \$978K New                                                               | York 28,990                                  | \$846,835              |  |  |
|                            | Northeast \$694K                   | 947K Char                                                                |                                              | \$471,034              |  |  |
|                            | West \$847k<br>\$616K              | Atlar<br>Louis                                                           |                                              | \$458,523<br>\$224,000 |  |  |



## evels by City







## Demand Coverage by Region





| Month  | $\sim$       |
|--------|--------------|
| August | $\checkmark$ |

| Overview     |   |
|--------------|---|
| Inventory    | _ |
|              |   |
| Sales & Cost |   |

Suppliers

Shipping

Territory

**Product Details** 

## **Product Details**

| Produ    | ict Type    | $\checkmark$    | Availability |            | <ul> <li>✓ Suppli</li> </ul> | ier             | $\checkmark$    |
|----------|-------------|-----------------|--------------|------------|------------------------------|-----------------|-----------------|
| All      |             | $\checkmark$    | All          |            | ∽ All                        |                 | $\checkmark$    |
| SKU<br>▲ | Туре        | Stock<br>Levels | Availability | Units Sold | Unit