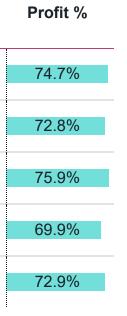

\$700

|                            | Territory                          |                                                                          |                                              |                        |  |  |
|----------------------------|------------------------------------|--------------------------------------------------------------------------|----------------------------------------------|------------------------|--|--|
|                            | Total Units Sold                   | Total Sales                                                              | Profit Marg                                  | jin                    |  |  |
| SUPPLY CHAIN<br>MANAGEMENT | 156,700                            | \$4,572K                                                                 | 71.29                                        | %                      |  |  |
| Month                      | vs Prior Month 14%                 | vs Prior Month 🛧 1                                                       | 3%                                           | vs Prior Month         |  |  |
| August 🗸                   | Sales and Profit Margin by Geograp |                                                                          | Otta VT. MAINE NOVA S                        | Stock Le               |  |  |
| Overview                   | NEVADA UTAH                        | IOWA MICHIGAN<br>NEBRASKA<br>JNITED STATES ILLINOIS OHIO<br>INDIANA WEST | N. MASS.<br>PA RI:<br>MD. N.J.<br>A DELAWARE | 10K                    |  |  |
| Inventory                  | CALIFORNIA<br>ARIZONA NEW MEXI     | OKLAHOMA TENNESSEE                                                       |                                              | 5K                     |  |  |
| Sales & Cost Suppliers     |                                    | TEXAS MISSISSIPPI GEORGIA<br>LOUISIANA                                   | Hamilto                                      |                        |  |  |
| Shipping                   | Microsoft Bing                     | Gulf of America                                                          | 25 TomTom, © 2025 Microsoft Corporation      | Sar<br>OK              |  |  |
| Territory                  | Sales & Profitability Trends by F  | Region Uni                                                               | tsSold, Sales & Pro                          | fit % by Locatio       |  |  |
| Product Details            | ● Total Sales ● Total Profit       |                                                                          | City Units Sold                              | Total Sales            |  |  |
|                            | South                              | \$1,801K Mian<br>\$1,248K                                                | ni 30,430                                    | \$884,260              |  |  |
|                            | Midwest \$699K                     | \$978K New                                                               | York 28,990                                  | \$846,835              |  |  |
|                            | Northeast \$694K                   | 947K Char                                                                |                                              | \$471,034              |  |  |
|                            | West \$847k<br>\$616K              | Atlar<br>Louis                                                           |                                              | \$458,523<br>\$224,000 |  |  |