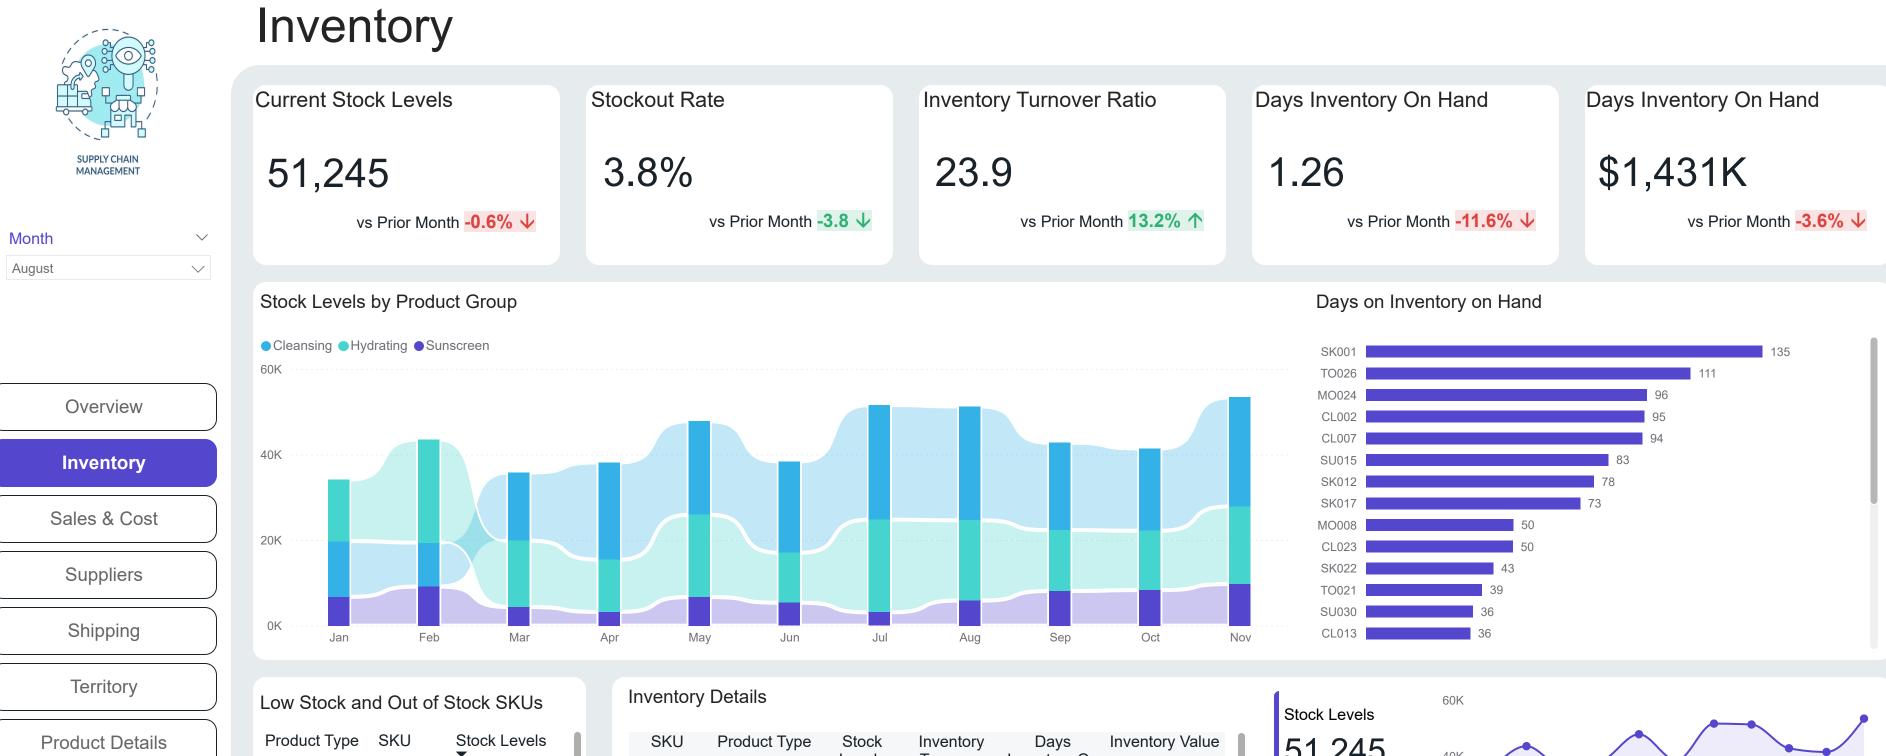

| Product Type | SKU   | Stock Levels |
|--------------|-------|--------------|
| □ Cleanser   | CL007 | 4,600        |
|              | CL023 | 3,595        |
|              | CL002 | 3,565        |
|              | CL013 | 1,975        |
|              | CL057 | 1,855        |
|              | CL028 | 1,205        |
| Serum        | SK001 | 4,660        |
|              | SK017 | 2,615        |
|              | SK012 | 1,920        |
|              | SK022 | 1,755        |
|              | SK027 | 415          |
|              | SK051 | 375          |
| Toner        | TO026 | 5,120        |
|              | TO060 | 2,030        |

| Total |              | 51,245          | 23.9                           | 1.26                         | \$1,431,  |
|-------|--------------|-----------------|--------------------------------|------------------------------|-----------|
| SK012 | Serum        | 1,920           | 0.4                            | 77.66                        | \$62,4    |
| MO019 | Moisturizer  | 1,095           | 2.0                            | 15.07                        | \$62,4    |
| CL023 | Cleanser     | 3,595           | 0.6                            | 50.04                        | \$79,0    |
| TO026 | Toner        | 5,120           | 0.3                            | 110.61                       | \$80,6    |
| SU015 | Sunscreen    | 3,120           | 0.4                            | 82.59                        | \$84,2    |
| CL002 | Cleanser     | 3,565           | 0.3                            | 94.93                        | \$89,1    |
| SK017 | Serum        | 2,615           | 0.4                            | 73.00                        | \$91,4    |
| CL007 | Cleanser     | 4,600           | 0.3                            | 94.19                        | \$95,4    |
| MO008 | Moisturizer  | 2,080           | 0.6                            | 50.21                        | \$114,4   |
| SK001 | Serum        | 4,660           | 0.2                            | 135.11                       | \$144,4   |
| MO024 | Moisturizer  | 3,340           | 0.3                            | 95.78                        | \$148,6   |
| SKU   | Product Type | Stock<br>Levels | Inventory<br>Turnover<br>Ratio | Days<br>Inventory On<br>Hand | Inventory |
|       |              |                 |                                |                              |           |