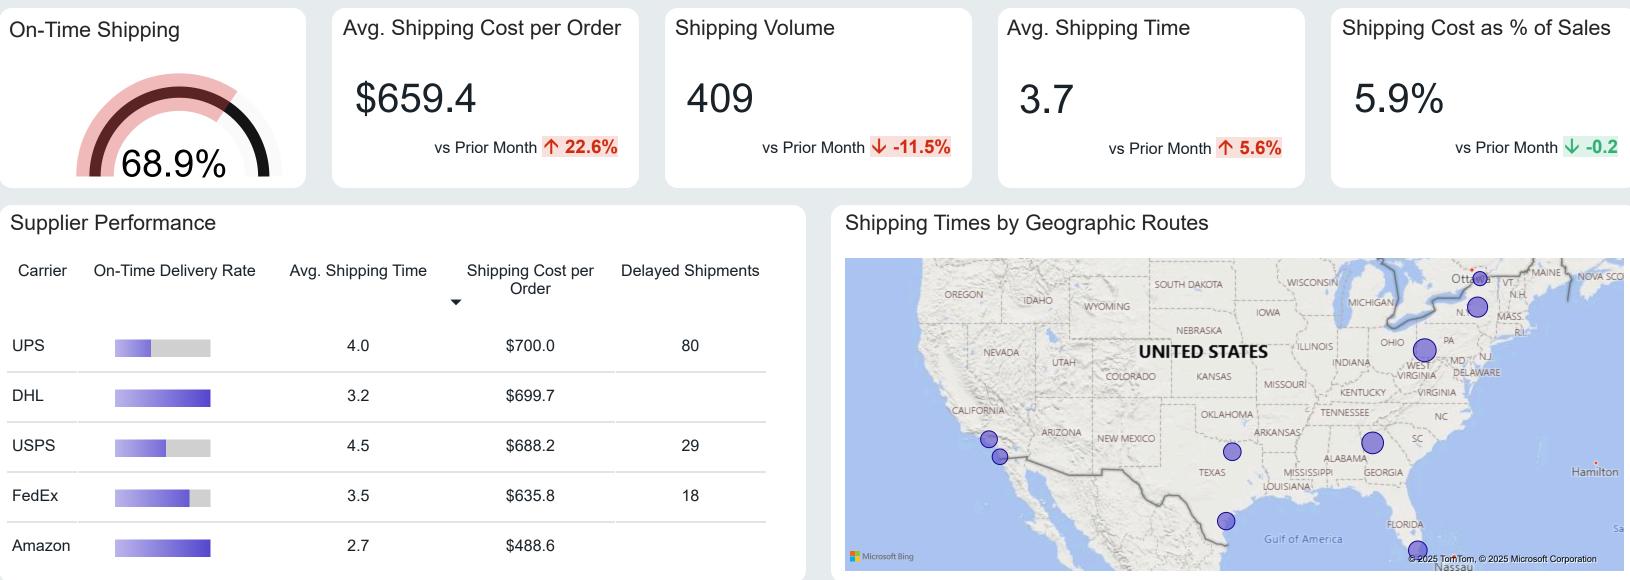

Shipping

Territory

Product Details

# Shipping

Shipping Cost by Transportation Mode

## Top Costly Shipping Routes

| Route                   | Modes  | Avg. Cost<br><del>▼</del> | On-Time<br>Delivery |
|-------------------------|--------|---------------------------|---------------------|
| New York >> Louisville  | Air    | \$864.0                   | 100%                |
| Los Angeles >> New York | Air    | \$826.6                   | 60%                 |
| Atlanta >> Charlotte    | Ground | <mark>\$702</mark> .4     | 33%                 |
| Chicago >> Miami        | Air    | <mark>\$694</mark> .2     | 60%                 |
| Memphis >> Atlanta      | Air    | \$687.0                   | 0%                  |