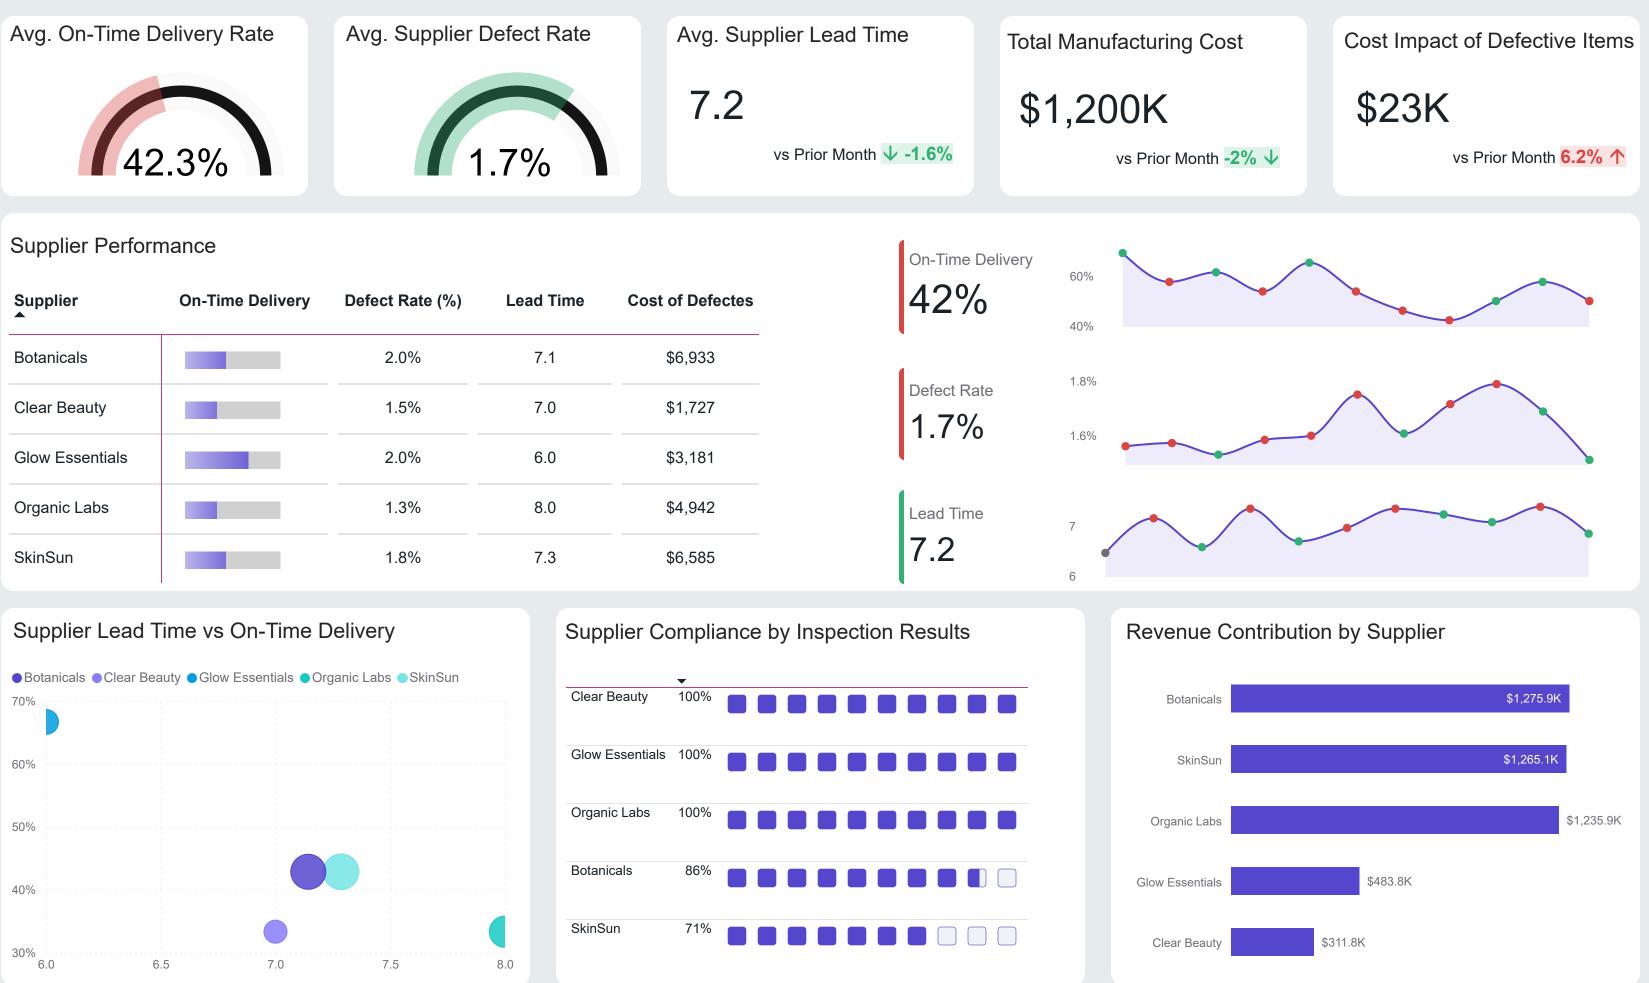

## **Suppliers**

| Overview     |
|--------------|
| Inventory    |
| Sales & Cost |
| Suppliers    |
| Shipping     |

Territory

**Product Details** 

| Supplier        | On-Time Delivery | Defect Rate (%) | Lead Time | Cost of Defectes |
|-----------------|------------------|-----------------|-----------|------------------|
| Botanicals      |                  | 2.0%            | 7.1       | \$6,933          |
| Clear Beauty    |                  | 1.5%            | 7.0       | \$1,727          |
| Glow Essentials |                  | 2.0%            | 6.0       | \$3,181          |
| Organic Labs    |                  | 1.3%            | 8.0       | \$4,942          |
| SkinSun         |                  | 1.8%            | 7.3       | \$6,585          |