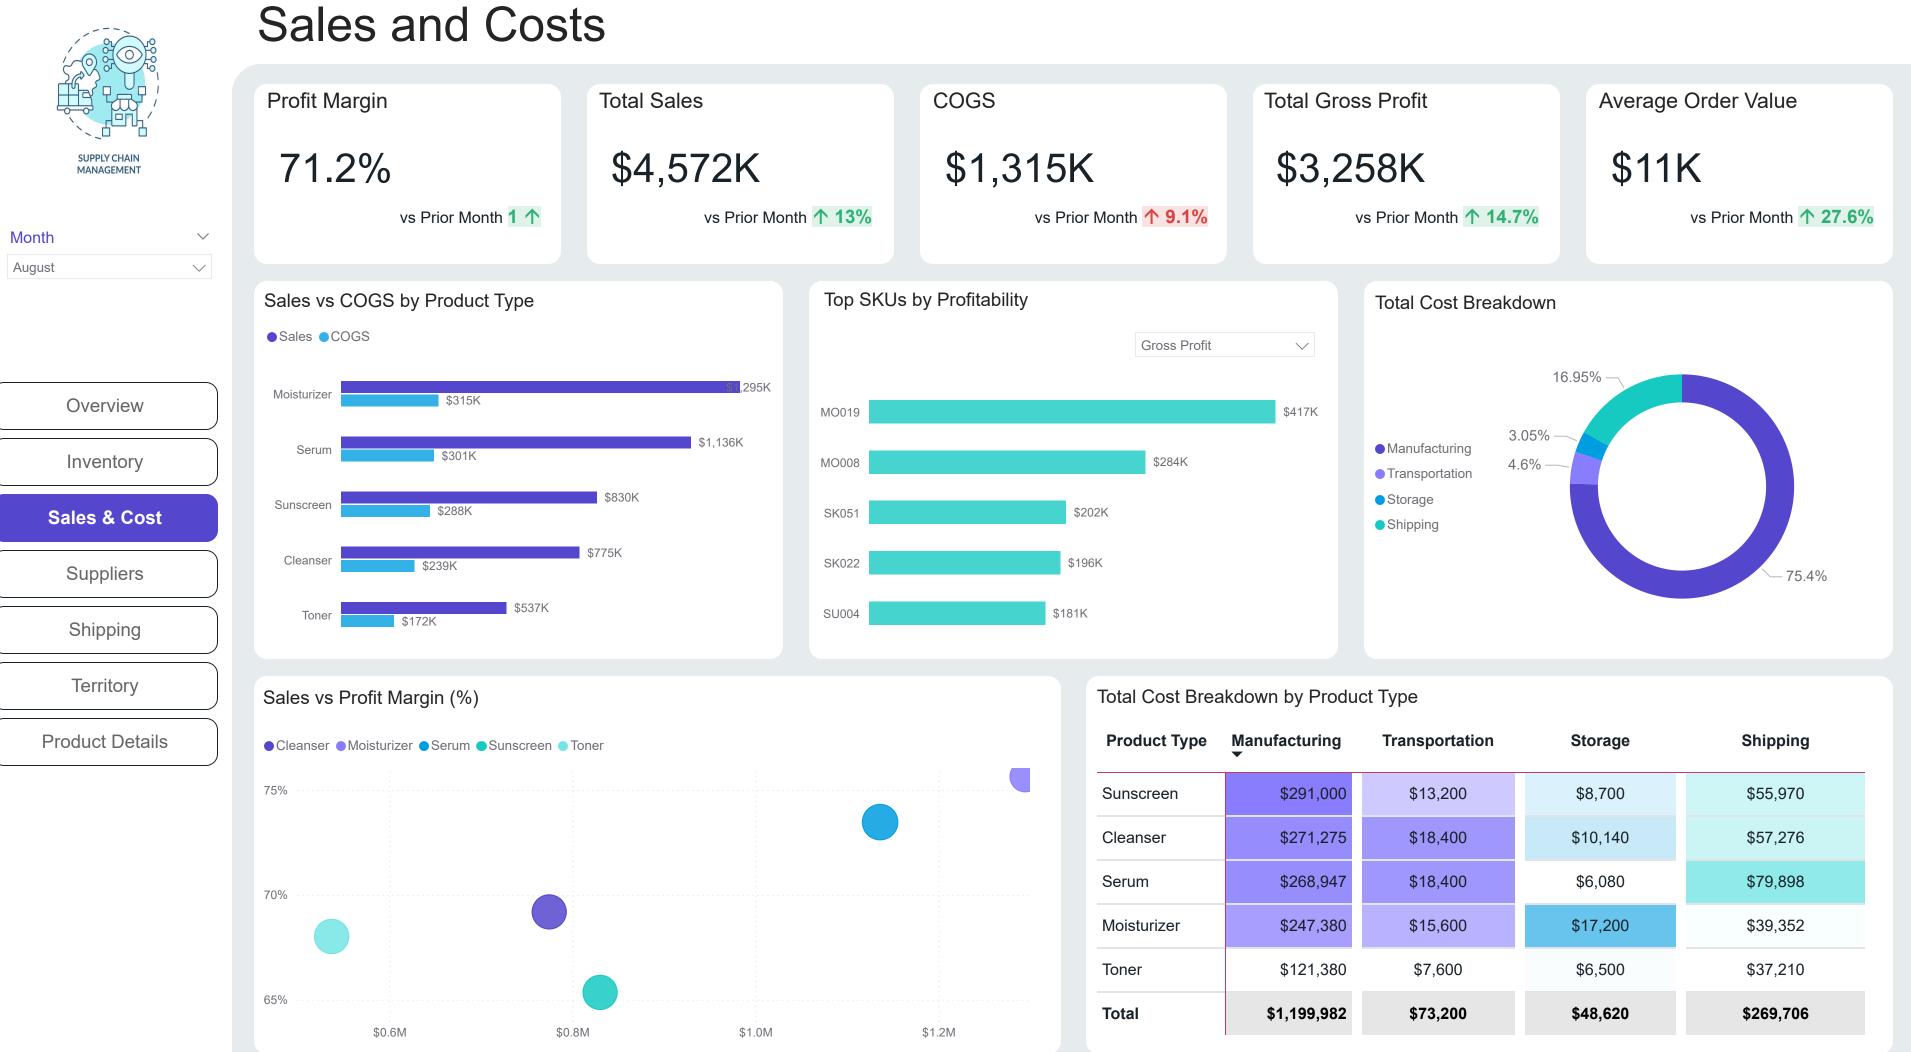

3,630 ,413 ,400 ,450 ,499 125 209 640 090 ,404 ,400 ,286

| t Type | Manufacturing<br>▼ | Transportation | Storage  | Shipping  |
|--------|--------------------|----------------|----------|-----------|
| en     | \$291,000          | \$13,200       | \$8,700  | \$55,970  |
| ٢      | \$271,275          | \$18,400       | \$10,140 | \$57,276  |
|        | \$268,947          | \$18,400       | \$6,080  | \$79,898  |
| zer    | \$247,380          | \$15,600       | \$17,200 | \$39,352  |
|        | \$121,380          | \$7,600        | \$6,500  | \$37,210  |
|        | \$1,199,982        | \$73,200       | \$48,620 | \$269,706 |