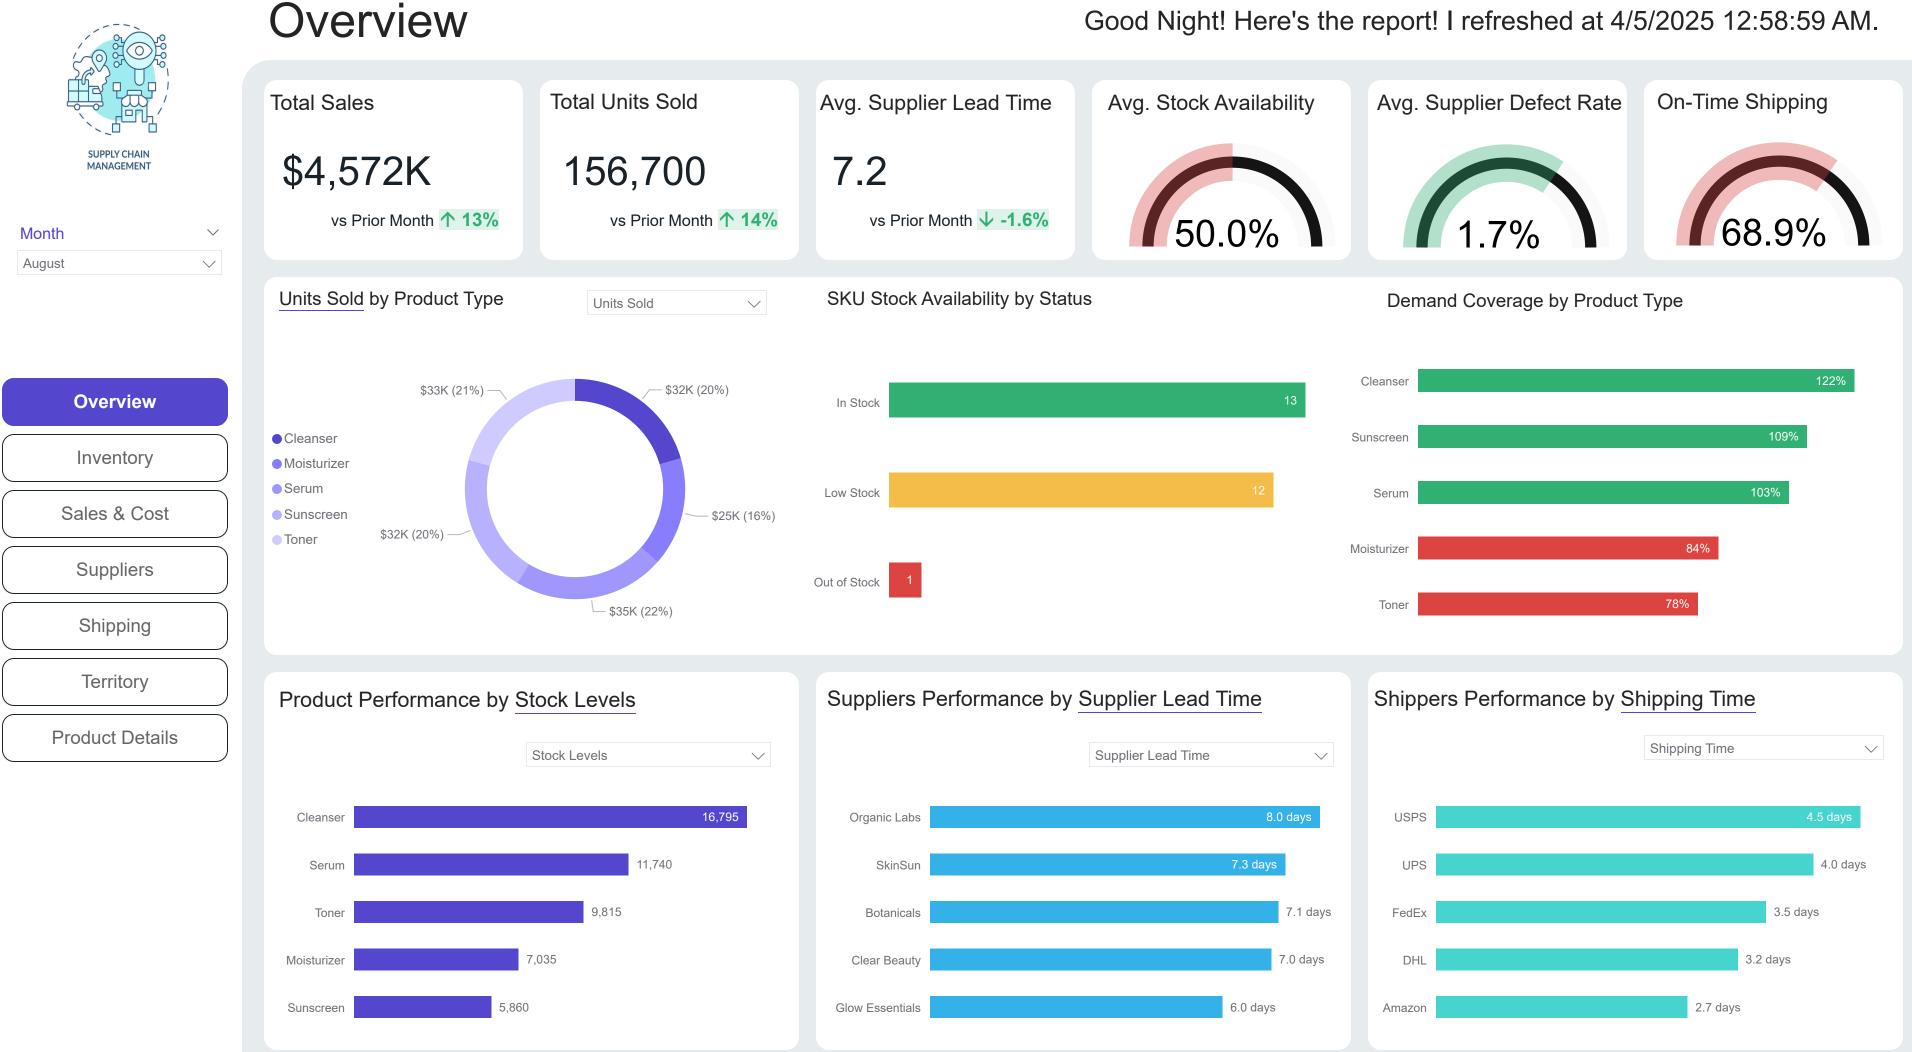

| SUPPLY CHAIN<br>MANAGEMENT |
|----------------------------|

| Month  | $\sim$       |
|--------|--------------|
| August | $\checkmark$ |