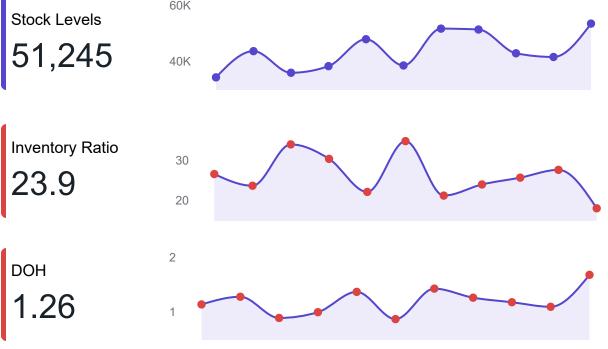

| Total |              | 51,245          | 23.9                           | 1.26                         | \$1,431,  |
|-------|--------------|-----------------|--------------------------------|------------------------------|-----------|
| SK012 | Serum        | 1,920           | 0.4                            | 77.66                        | \$62,4    |
| MO019 | Moisturizer  | 1,095           | 2.0                            | 15.07                        | \$62,4    |
| CL023 | Cleanser     | 3,595           | 0.6                            | 50.04                        | \$79,0    |
| TO026 | Toner        | 5,120           | 0.3                            | 110.61                       | \$80,6    |
| SU015 | Sunscreen    | 3,120           | 0.4                            | 82.59                        | \$84,2    |
| CL002 | Cleanser     | 3,565           | 0.3                            | 94.93                        | \$89,1    |
| SK017 | Serum        | 2,615           | 0.4                            | 73.00                        | \$91,4    |
| CL007 | Cleanser     | 4,600           | 0.3                            | 94.19                        | \$95,4    |
| MO008 | Moisturizer  | 2,080           | 0.6                            | 50.21                        | \$114,4   |
| SK001 | Serum        | 4,660           | 0.2                            | 135.11                       | \$144,4   |
| MO024 | Moisturizer  | 3,340           | 0.3                            | 95.78                        | \$148,6   |
| SKU   | Product Type | Stock<br>Levels | Inventory<br>Turnover<br>Ratio | Days<br>Inventory On<br>Hand | Inventory |
|       |              |                 |                                |                              |           |