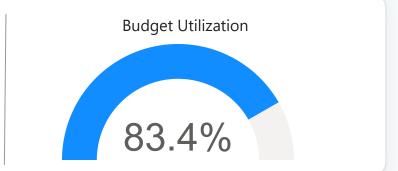

#### **Need your Attention:**

P037 - Skylink Metro has the highest Budget Utilization, which is 105.1%

P037 - Skylink Metro is the project with the highest cost, which is \$342,264

There are 22 Tasks which are over the allocated Budget