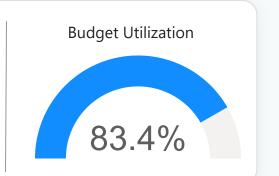

#### **Need your Attention:**

P037 - Skylink Metro has the highest Budget Utilization, which is 105.1%

P037 - Skylink Metro is the project with the highest cost, which is \$342,264

There are 22 Tasks which are over the allocated Budget