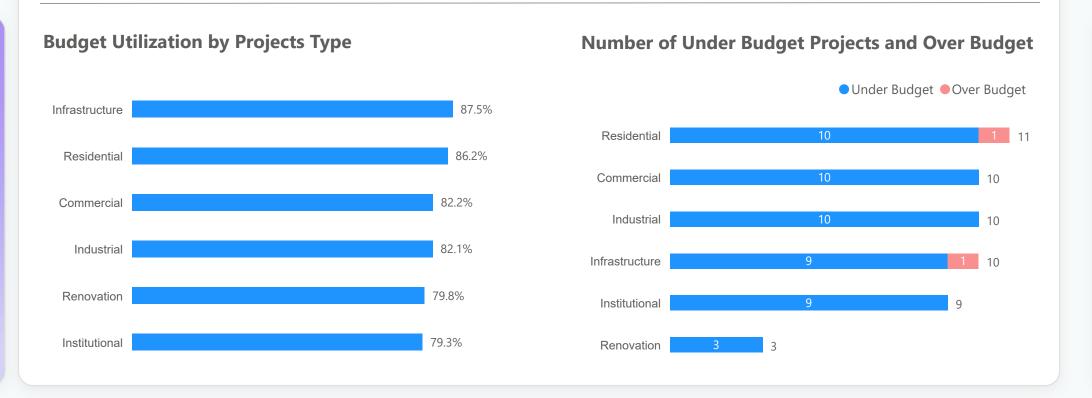

#### **Need your Attention:**

P037 - Skylink Metro has the highest Budget Utilization, which is 105.1%

P037 - Skylink Metro is the project with the highest cost, which is \$342,264

There are 22 Tasks which are over the allocated Budget

### **Budget Allocation and Utilization, and Task Completion**

| Project ID - Name           | Total Budget | Total Cost | Total Budget Remaining  | Total Budget<br>Utilization % | Task Completion % |
|-----------------------------|--------------|------------|-------------------------|-------------------------------|-------------------|
| ⊞ P001 - Skyview Villas     | \$249,670    | \$202,590  | \$47,080                | 81.1%                         | 36.3%             |
| ⊕ P002 - Greenfield Heights | \$204,930    | \$171,495  | \$33,435                | 83.7%                         | 83.0%             |
|                             | \$173,420    | \$146,115  | \$27 <mark>,</mark> 305 | 84.3%                         | 100.0%            |
|                             | \$156,060    | \$129,330  | \$26,730                | 82.9%                         | 86.3%             |