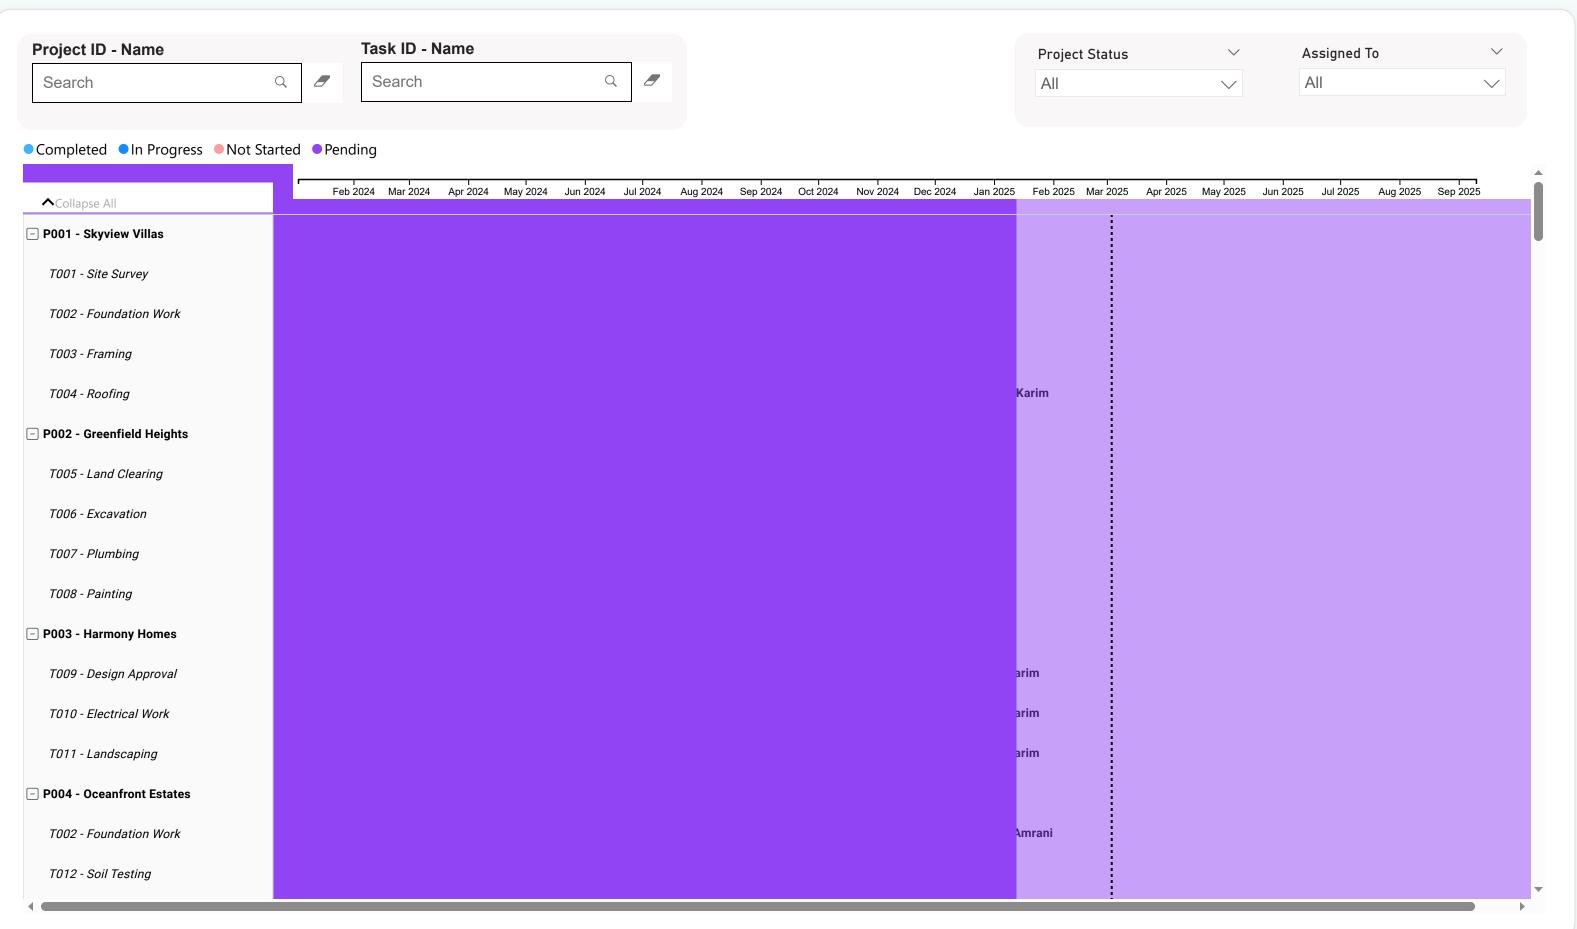

## Project Management Dashboard | Project Timeline

#### **Need your Attention:**

P017 - Urban Trade Hub is the most Overdue Project and it has been delayed for 303 days

Hakima Amrani might need assistance as they have 7 tasks pending