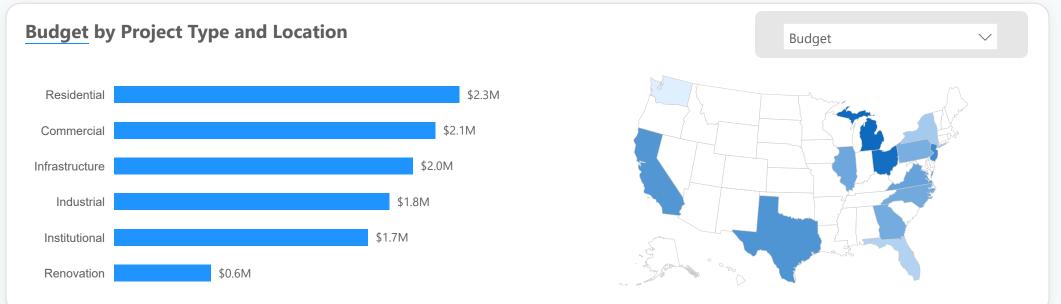

*Project Managers**

| Project<br>Manager | Overdue | Projects | Task<br>Completion % | Total Budget<br>Utilization |
|--------------------|---------|----------|----------------------|-----------------------------|
| Adil Sami          | 2       | 7        | 83.9%                | 84.4%                       |
| Ali Rahim          | 1       | 4        | 72.1%                | 84.4%                       |
| Bilal Ibrahim      | 1       | 4        | 91.7%                | 81.6%                       |
| Hakima<br>Amrani   | 5       | 9        | 61.4%                | 81.6%                       |
| Lana Hadzic        | 2       | 6        | 73.1%                | 82.7%                       |

### Project Management Dashboard | Cost Analysis













Project Timeline

Project Manager





#### **Need your Attention:**

P037 - Skylink Metro has the highest Budget Utilization, which is 105.1%

P037 - Skylink Metro is the project with the highest cost, which is \$342,264

There are 22 Tasks which are over the allocated Budget

### **Budget Allocation and Utilization, and Task Completion**

| Project ID - Name           | Total Budget | Total Cost | Total Budget Remaining  | Total Budget<br>Utilization % | Task Completion % |
|-----------------------------|--------------|------------|-------------------------|-------------------------------|-------------------|
| ⊞ P001 - Skyview Villas     | \$249,670    | \$202,590  | \$47,080                | 81.1%                         | 36.3%             |
| ⊕ P002 - Greenfield Heights | \$204,930    | \$171,495  | \$33,435