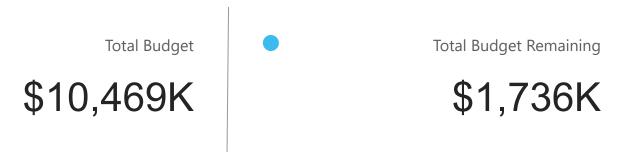

### **Budget Allocation and Utilization, and Task Completion**

| Project ID - Name           | Total Budget | Total Cost | Total Budget Remaining  | Total Budget<br>Utilization % | Task Completion % |
|-----------------------------|--------------|------------|-------------------------|-------------------------------|-------------------|
| ⊞ P001 - Skyview Villas     | \$249,670    | \$202,590  | \$47,080                | 81.1%                         | 36.3%             |
| ⊕ P002 - Greenfield Heights | \$204,930    | \$171,495  | \$33,435                | 83.7%                         | 83.0%             |
|                             | \$173,420    | \$146,115  | \$27 <mark>,</mark> 305 | 84.3%                         | 100.0%            |
|                             | \$156,060    | \$129,330  | \$26,730                | 82.9%                         | 86.3%             |