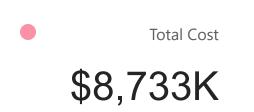

### **Budget Allocation and Utilization, and Task Completion**

| Project ID - Name           | Total Budget | Total Cost | Total Budget Remaining  | Total Budget<br>Utilization % | Task Completion % |
|-----------------------------|--------------|------------|-------------------------|-------------------------------|-------------------|
| ⊞ P001 - Skyview Villas     | \$249,670    | \$202,590  | \$47,080                | 81.1%                         | 36.3%             |
| ⊕ P002 - Greenfield Heights | \$204,930    | \$171,495  | \$33,435                | 83.7%                         | 83.0%             |
|                             | \$173,420    | \$146,115  | \$27 <mark>,</mark> 305 | 84.3%                         | 100.0%            |
|                             | \$156,060    | \$129,330  | \$26,730                | 82.9%                         | 86.3%             |