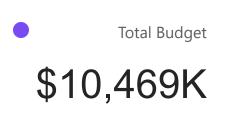

### **Budget Allocation and Utilization, and Task Completion**

| Project ID - Name           | Total Budget | Total Cost | Total Budget Remaining  | Total Budget<br>Utilization % | Task Completion % |
|-----------------------------|--------------|------------|-------------------------|-------------------------------|-------------------|
| ⊞ P001 - Skyview Villas     | \$249,670    | \$202,590  | \$47,080                | 81.1%                         | 36.3%             |
| ⊕ P002 - Greenfield Heights | \$204,930    | \$171,495  | \$33,435                | 83.7%                         | 83.0%             |
|                             | \$173,420    | \$146,115  | \$27 <mark>,</mark> 305 | 84.3%                         | 100.0%            |
|                             | \$156,060    | \$129,330  | \$26,730                | 82.9%                         | 86.3%             |