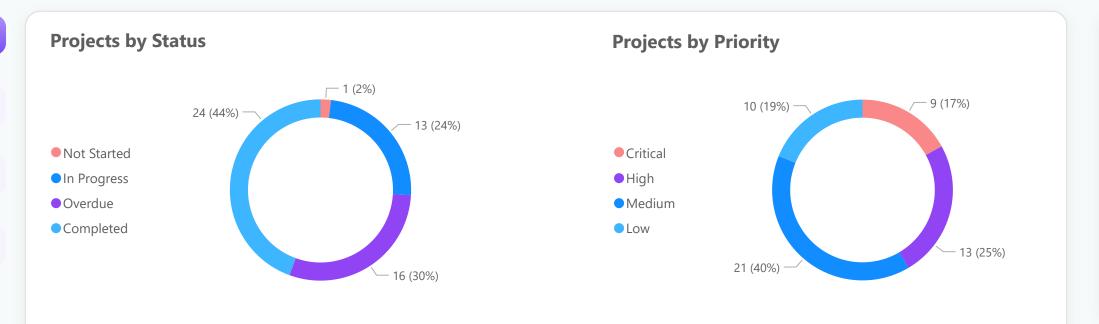

### Project Management Dashboard | Overview

Here are the updates from 3/3/2025 12:36:48























#### Need your Attention:

P017 - Urban Trade Hub is the most Overdue Project and it has been delayed for 303 days

Hakima Amrani might need assistance as they have 7 tasks pending



## **Project Managers**

| Project<br>Manager | Overdue | Projects | Task<br>Completion % | Total Budget<br>Utilization |
|--------------------|---------|----------|----------------------|-----------------------------|
| Adil Sami          | 2       | 7        | 83.9%                | 84.4%                       |
| Ali Rahim          | 1       | 4        | 72.1%                | 84.4%                       |
| Bilal Ibrahim      | 1       | 4        | 91.7%                | 81.6%                       |
| Hakima<br>Amrani   | 5       | 9        | 61.4%                | 81.6%                       |
| Lan