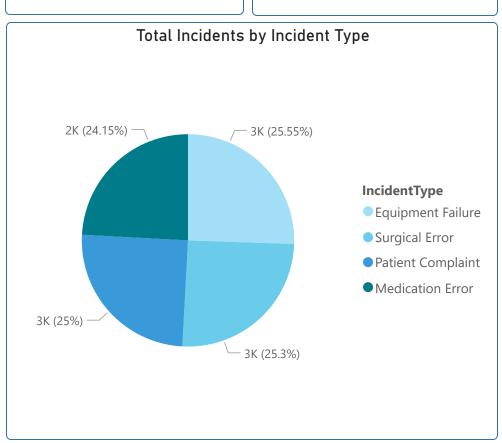

|
| Cardiology | Technician | Patient Complaint | Low      | 90              | 40.07                      |
| Cardiology | Technician | Patient Complaint | Moderate | 94              | 40.07                      |
| Cardiology | Technician | Surgical Error    | Critical | 86              | 40.07                      |
| Cardiology | Technician | Surgical Error    | High     | 98              | 40.07                      |
| Cardiology | Technician | Surgical Error    | Low      | 98              | 40.07                      |
| Total      |            |                   |          | 10000           | 39.87                      |





## **HOSPITAL MANAGEMENT REPORT**

Department ΑII

| Incident Type | ~ |
|---------------|---|
| All           | ~ |



10K

Avg Compliance Score

7502.89%