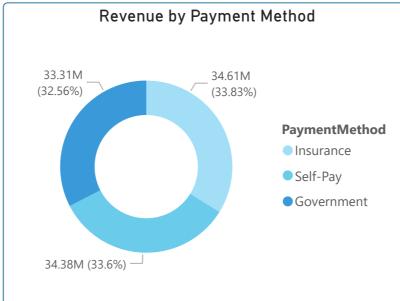

10557.2

102303949.5

4,449.43

76,311,731.26

6108 | Self-Pay

55011

25992218

25