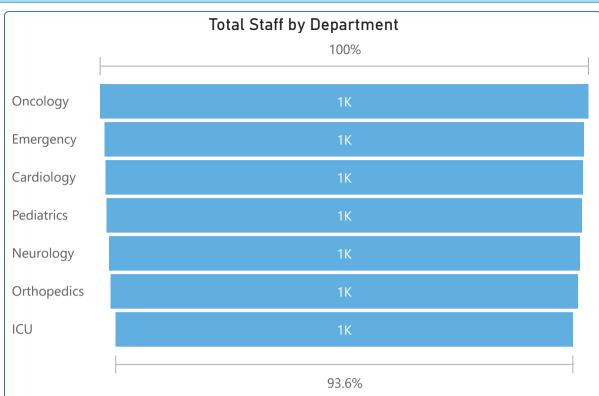

10557.2

102303949.5

4,449.43

76,311,731.26

6108 | Self-Pay

55011

25992218

25

**Total** 

Female

82 Orthopedics

494557







**Total Appointments ⊘**°°°°

10K





























## **HOSPITAL MANAGEMENT REPORT**

Total Profit/Loss

26.0M





























2K

1K

0K

## **HOSPITAL MANAGEMENT REPORT**

Shift ×



Department ×



2.53K

Administrator



Technician

Total Work Hours

Nurse



Doctor







| Department | Role       | IncidentType      | Severity | Total Incidents | Average Work Hours by Role |
|------------|------------|-------------------|----------|-----------------|----------------------------|
| Cardiology | Technician | Equipment Failure | Critical | 98              | 40.07                      |
| Cardiology | Technician | Equipment Failure | High     | 86              | 40.07                      |
| Cardiology | Technician | Equipment Failure | Low      | 90              | 40.07                      |
| Cardiology | Technician | Equipment Failure | Moderate | 96              | 40.07                      |
| Cardiology | Technician | Medication Error  | Critical | 77              | 40.07                      |
| Cardiology | Technician | Medication Error  | High