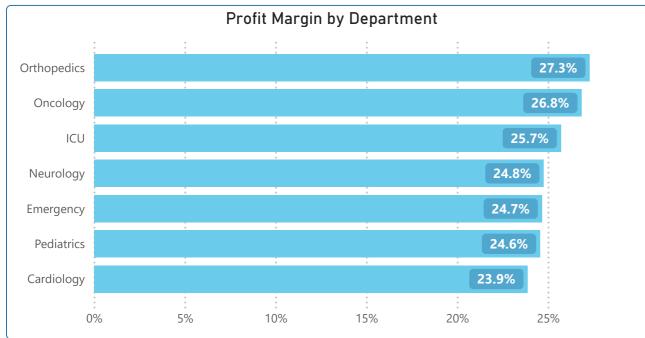

10557.2

102303949.5

4,449.43

76,311,731.26

6108 | Self-Pay

55011

25992218

25

**Total** 

Female

82 Orthopedics

494557







**Total Appointments ⊘**°°°°

10K





























## **HOSPITAL MANAGEMENT REPORT**

Total Profit/Loss

26.0M





























2K

1K

0K

## **HOSPITAL MANAGEMENT REPORT**

Shift ×



Department ×



2.53K

Administrator



Technician

Total Work Hours

Nurse



Doctor







| Department | Role       | IncidentType      | Severity | Total Incidents | Average Work Hours by Role |
|------------|------------|-------------------|----------|-----------------|----------------------------|
| Cardiology | Technician | Equipment Failure | Critical | 98              | 40.07                      |
| Cardiology | Technician | Equipment Failure | High     | 86              | 40.07                      |
| Cardiology | Technician | Equipment Failure | Low      | 90              | 40.07                      |
| Cardiology | Technician | Equipment Failure | Moderate | 96              | 40.07                      |
| Cardi