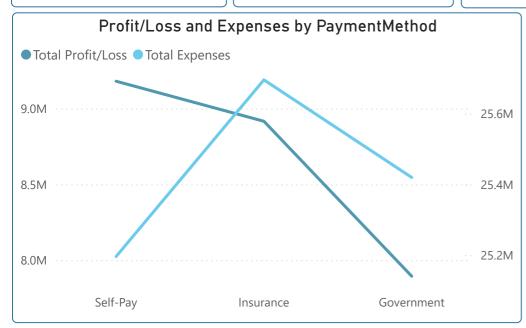

10557.2

102303949.5

4,449.43

76,311,731.26

6108 | Self-Pay

55011

25992218

25

**Total** 

Female

82 Orthopedics

494557







**Total Appointments ⊘**°°°°

10K





























## **HOSPITAL MANAGEMENT REPORT**

Total Profit/Loss

26.0M





























2K

1K

0K

## **HOSPITAL MANAGEMENT REPORT**

Shift ×



Department ×



2.53K

Administrator



Technician

Total Work Hours

Nurse



Doctor







| Department | Role       | IncidentType      | Severity | Total Incidents | Average Work Hours by Role |
|------------|------------|-------------------|----------|-----------------|----------------------------|
| Cardiology | Technician | Equipment Failure | Critical | 98              | 40.07                      |
| Cardiology | Technician | Equipment Failure | High     | 86              | 40.07                      |
| Cardiology | Technician | Equipment Failure | Low      | 90              | 40.07                      |
| Cardiology | Technician | Equipment Failure | Moderate | 96              | 40.07