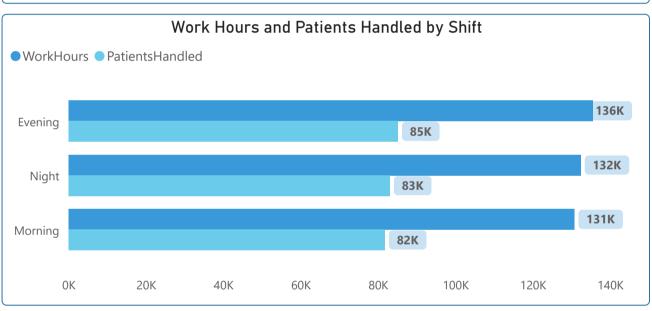

## **HOSPITAL MANAGEMENT REPORT**

Shift ×

Department ×

2.53K

Administrator

Technician

Total Work Hours

Nurse