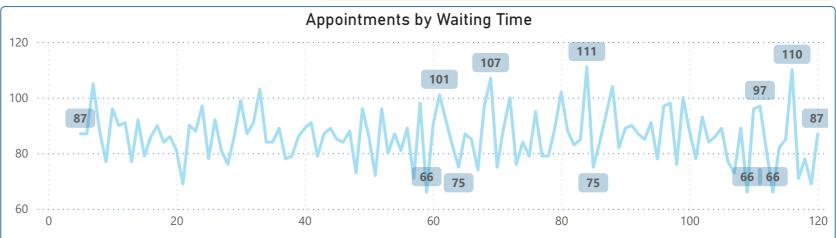

10557.2

102303949.5

4,449.43

76,311,731.26

6108 | Self-Pay

55011

25992218

25

**Total** 

Female

82 Orthopedics

494557







**Total Appointments ⊘**°°°°

10K





























## **HOSPITAL MANAGEMENT REPORT**

Total Profit/Loss

26.0M





























2K

1K

0K

## **HOSPITAL MANAGEMENT REPORT**

Shift ×



Department ×



2.53K

Administrator



Technician

Total Work Hours

Nurse



Doctor







| Department | Role       | IncidentType      | Severity | Total Incidents | Average Work Hours by Role |
|------------|------------|-------------------|----------|-----------------|----------------------------|
| Cardiology | Technician | Equipment Failure | Critical | 98              | 40.07                      |
| Cardiology | Technician | Equipment Failure | High     | 86              | 40.07                      |
| Cardiology | Technician | Equipment Failure | Low      | 90              | 40.07                      |
| Cardiology | Tec