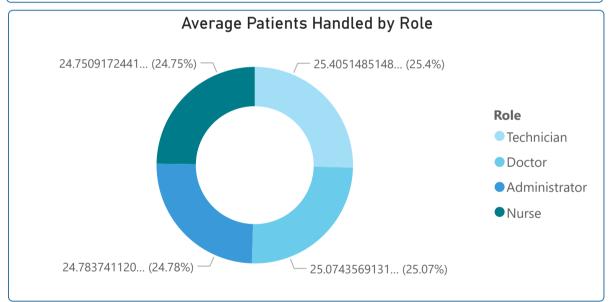

Doctor

| Department | Role       | IncidentType      | Severity | Total Incidents | Average Work Hours by Role |
|------------|------------|-------------------|----------|-----------------|----------------------------|
| Cardiology | Technician | Equipment Failure | Critical | 98              | 40.07                      |
| Cardiology | Technician | Equipment Failure | High     | 86              | 40.07                      |
| Cardiology | Technician | Equipment Failure | Low      | 90              | 40.07                      |
| Cardiology | Technician | Equipment Failure | Moderate | 96              | 40.07                      |
| Cardiology | Technician | Medication Error  | Critical | 77              | 40.07                      |
| Cardiology | Technician | Medication Error  | High     | 102             | 40.07                      |
| Cardiology | Technician | Medication Error  | Low      | 111             | 40.07                      |
| Cardiology | Technician | Medication Error  | Moderate | 98              | 40.07                      |
| Cardiology | Technician | Patient Complaint | Critical | 110             | 40.07                      |
| Cardiology | Technician | Patient Complaint | High     | 91              | 40.07                      |
| Cardiology | Technician | Patient Complaint | Low      | 90              | 40.07                      |
| Cardiology | Technician | Patient Complaint | Moderate | 94              | 40.07                      |
| Cardiology | Technician | Surgical Error    | Critical | 86              | 40.07                      |
| Cardiology | Technician | Surgical Error    | High     | 98              | 40.07                      |
| Cardiology | Technician | Surgical Error    | Low      | 98              | 40.07                      |
| Total      |            |                   |          | 10000           | 39.87                      |