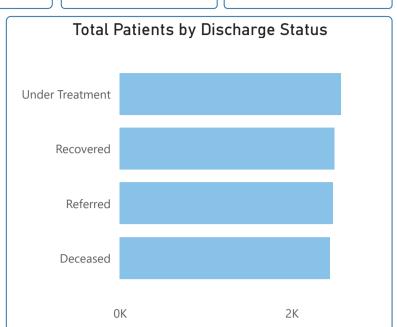

tient Complaint | Low      | 90              | 40.07                      |
| Cardiology | Technician | Patient Complaint | Moderate | 94              | 40.07                      |
| Cardiology | Technician | Surgical Error    | Critical | 86              | 40.07                      |
| Cardiology | Technician | Surgical Error    | High     | 98              | 40.07                      |
| Cardiology | Technician | Surgical Error    | Low      | 98              | 40.07                      |
| Total      |            |                   |          | 10000           | 39.87                      |





## **HOSPITAL MANAGEMENT REPORT**

Department ΑII

| Incident Type | ~ |
|---------------|---|
| All           | ~ |



10K

Avg Compliance Score

7502.89%