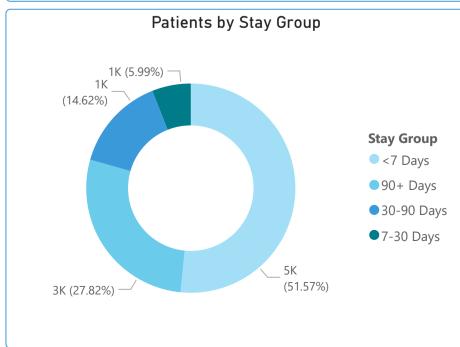

## **HOSPITAL MANAGEMENT REPORT**

Department ΑII

| Incident Type | ~ |
|---------------|---|
| All           | ~ |

10K

Avg Compliance Score

7502.89%