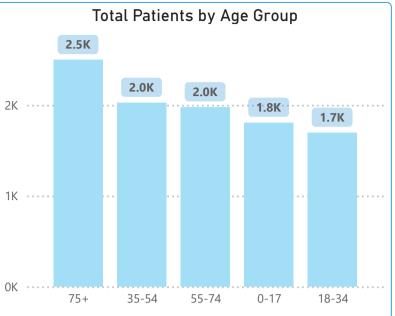

Patient Complaint | Low      | 90              | 40.07                      |
| Cardiology | Technician | Patient Complaint | Moderate | 94              | 40.07                      |
| Cardiology | Technician | Surgical Error    | Critical | 86              | 40.07                      |
| Cardiology | Technician | Surgical Error    | High     | 98              | 40.07                      |
| Cardiology | Technician | Surgical Error    | Low      | 98              | 40.07                      |
| Total      |            |                   |          | 10000           | 39.87                      |





## **HOSPITAL MANAGEMENT REPORT**

Department ΑII

| Incident Type | ~ |
|---------------|---|
| All           | ~ |



10K

Avg Compliance Score

7502.89%