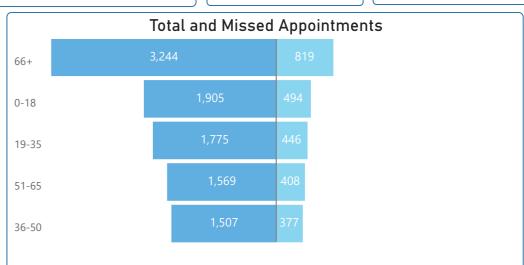

10557.2

102303949.5

4,449.43

76,311,731.26

6108 | Self-Pay

55011

25992218

25

**Total** 

Female

82 Orthopedics

494557







**Total Appointments ⊘**°°°°

10K





























## **HOSPITAL MANAGEMENT REPORT**

Total Profit/Loss

26.0M





























2K

1K

0K

## **HOSPITAL MANAGEMENT REPORT**

Shift ×



Department ×



2.53K

Administrator



Technician

Total Work Hours

Nurse



Doctor







| Department | Role       | IncidentType      | Severity | Total Incidents | Average Work Hours by Role |
|------------|------------|-------------------|----------|-----------------|----------------------------|
| Cardiology | Technician | Equipment Failure | Critical | 98              | 40.07                      |
| Cardiology | Technician | Equipment Failure | High     | 86              | 40.07                      |
| Cardiology | Technician | Equipment Failure | Low      | 90              | 40.07                      |
| Cardiology |