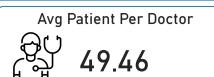

10557.2

102303949.5

4,449.43

76,311,731.26

6108 | Self-Pay

55011

25992218

25

**Total** 

Female

82 Orthopedics

494557

**Total Appointments ⊘**°°°°

10K