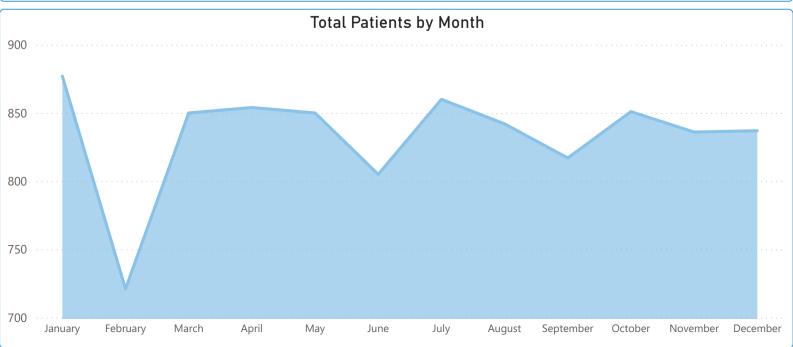

laint | Low      | 90              | 40.07                      |
| Cardiology | Technician | Patient Complaint | Moderate | 94              | 40.07                      |
| Cardiology | Technician | Surgical Error    | Critical | 86              | 40.07                      |
| Cardiology | Technician | Surgical Error    | High     | 98              | 40.07                      |
| Cardiology | Technician | Surgical Error    | Low      | 98              | 40.07                      |
| Total      |            |                   |          | 10000           | 39.87                      |





## **HOSPITAL MANAGEMENT REPORT**

Department ΑII

| Incident Type | ~ |
|---------------|---|
| All           | ~ |



10K

Avg Compliance Score

7502.89%