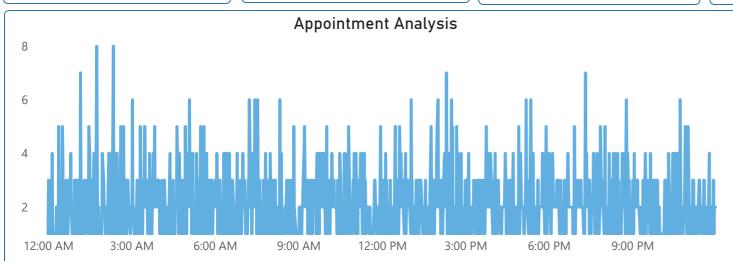

10557.2

102303949.5

4,449.43

76,311,731.26

6108 | Self-Pay

55011

25992218

25

**Total** 

Female

82 Orthopedics

494557







**Total Appointments ⊘**°°°°

10K





























## **HOSPITAL MANAGEMENT REPORT**

Total Profit/Loss

26.0M





























2K

1K

0K

## **HOSPITAL MANAGEMENT REPORT**

Shift ×



Department ×



2.53K

Administrator



Technician

Total Work Hours

Nurse



Doctor







| Department | Role       | IncidentType      | Severity | Total Incidents | Average Work Hours by Role |
|------------|------------|-------------------|----------|-----------------|----------------------------|
| Cardiology | Technician | Equipment Failure | Critical | 98              | 40.07                      |
| Cardiology | Technician | Equipment Failure | High     | 86              | 40.07                      |
| Cardiology | Technician | Equipment Failure | Low      | 90              | 40.07                      |
| Cardiology