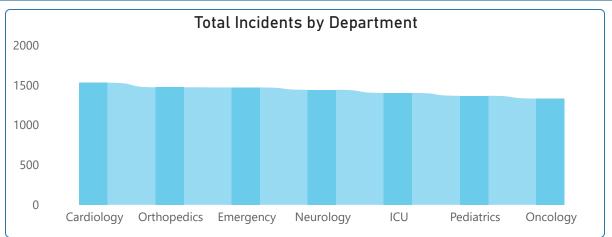

| Cardiology | Technician | Patient Complaint | Low      | 90              | 40.07                      |
| Cardiology | Technician | Patient Complaint | Moderate | 94              | 40.07                      |
| Cardiology | Technician | Surgical Error    | Critical | 86              | 40.07                      |
| Cardiology | Technician | Surgical Error    | High     | 98              | 40.07                      |
| Cardiology | Technician | Surgical Error    | Low      | 98              | 40.07                      |
| Total      |            |                   |          | 10000           | 39.87                      |





## **HOSPITAL MANAGEMENT REPORT**

Department ΑII

| Incident Type | ~ |
|---------------|---|
| All           | ~ |



10K

Avg Compliance Score

7502.89%