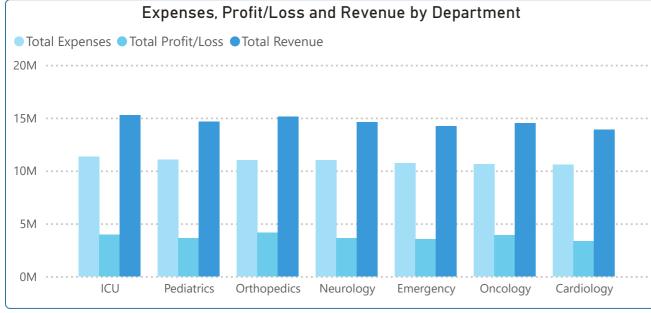

10557.2

102303949.5

4,449.43

76,311,731.26

6108 | Self-Pay

55011

25992218

25

**Total** 

Female

82 Orthopedics

494557







**Total Appointments ⊘**°°°°

10K





























## **HOSPITAL MANAGEMENT REPORT**

Total Profit/Loss

26.0M





























2K

1K

0K

## **HOSPITAL MANAGEMENT REPORT**

Shift ×



Department ×



2.53K

Administrator



Technician

Total Work Hours

Nurse



Doctor







| Department | Role       | IncidentType      | Severity | Total Incidents | Average Work Hours by Role |
|------------|------------|-------------------|----------|-----------------|----------------------------|
| Cardiology | Technician | Equipment Failure | Critical | 98              | 40.07                      |
| Cardiology | Technician | Equipment Failure | High     | 86              | 40.07                      |
| Cardiology | Technician | Equipment Failure | Low      | 90              | 40.07                      |
| Cardiology | Technician | Equipment Failure | Moderate | 96              | 40.07                      |
| C