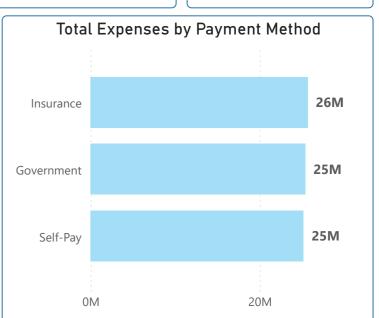

10557.2

102303949.5

4,449.43

76,311,731.26

6108 | Self-Pay

55011

25992218

25