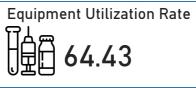

10557.2

102303949.5

4,449.43

76,311,731.26

6108 | Self-Pay

55011

25992218

25

**Total** 

Female

82 Orthopedics

494557







**Total Appointments ⊘**°°°°

10K





























## **HOSPITAL MANAGEMENT REPORT**

Total Profit/Loss

26.0M





























2K

1K

0K

## **HOSPITAL MANAGEMENT REPORT**

Shift ×



Department ×



2.53K

Administrator



Technician

Total Work Hours

Nurse



Doctor







| Department | Role       | IncidentType      | Severity | Total Incidents | Average Work Hours by Role |
|------------|------------|-------------------|----------|-----------------|----------------------------|
| Cardiology | Technician | Equipment Failure | Critical | 98              | 40.07                      |
| Cardiology | Technician | Equipment Failure | High     | 86              | 40.07                      |
| Cardiology | Technician | Equipment Failure | Low      | 90              | 40.07                      |
| Card