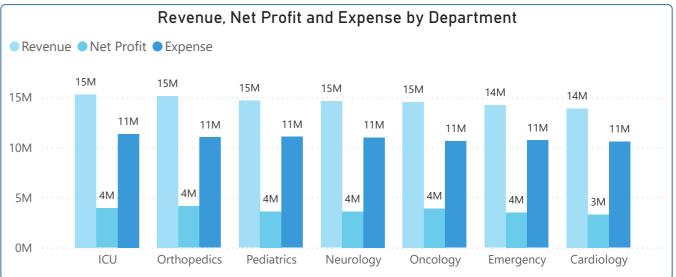

10557.2

102303949.5

4,449.43

76,311,731.26

6108 | Self-Pay

55011

25992218

25

**Total** 

Female

82 Orthopedics

494557







**Total Appointments ⊘**°°°°

10K





























## **HOSPITAL MANAGEMENT REPORT**

Total Profit/Loss

26.0M





























2K

1K

0K

## **HOSPITAL MANAGEMENT REPORT**

Shift ×



Department ×



2.53K

Administrator



Technician

Total Work Hours

Nurse



Doctor







| Department | Role       | IncidentType      | Severity | Total Incidents | Average Work Hours by Role |
|------------|------------|-------------------|----------|-----------------|----------------------------|
| Cardiology | Technician | Equipment Failure | Critical | 98              | 40.07                      |
| Cardiology | Technician | Equipment Failure | High     | 86              | 40.07                      |
| Cardiology | Technician | Equipment Failure | Low      | 90              | 40.07                      |
| Cardiology | Technician