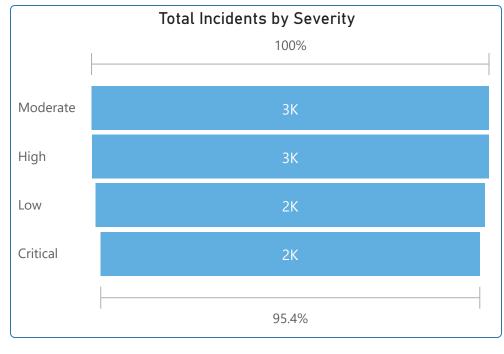

rdiology | Technician | Patient Complaint | Low      | 90              | 40.07                      |
| Cardiology | Technician | Patient Complaint | Moderate | 94              | 40.07                      |
| Cardiology | Technician | Surgical Error    | Critical | 86              | 40.07                      |
| Cardiology | Technician | Surgical Error    | High     | 98              | 40.07                      |
| Cardiology | Technician | Surgical Error    | Low      | 98              | 40.07                      |
| Total      |            |                   |          | 10000           | 39.87                      |





## **HOSPITAL MANAGEMENT REPORT**

Department ΑII

| Incident Type | ~ |
|---------------|---|
| All           | ~ |



10K

Avg Compliance Score

7502.89%