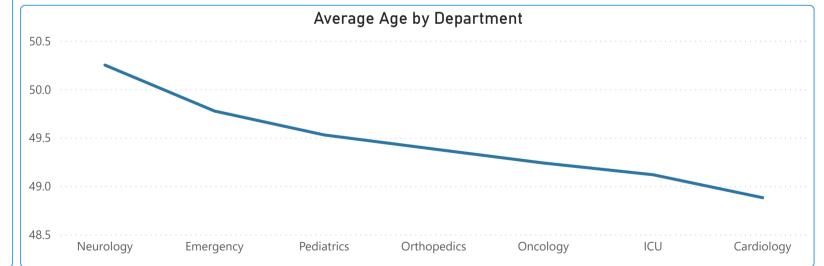

## **HOSPITAL MANAGEMENT REPORT**

Department ΑII

| Incident Type | ~ |
|---------------|---|
| All           | ~ |

10K

Avg Compliance Score

7502.89%