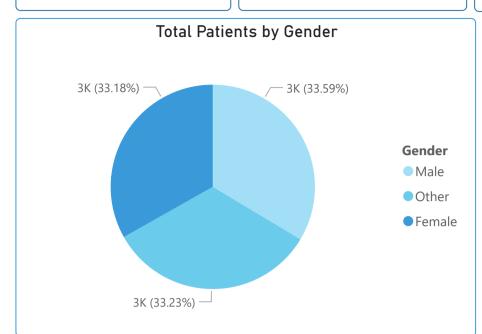

| Patient Complaint | Low      | 90              | 40.07                      |
| Cardiology | Technician | Patient Complaint | Moderate | 94              | 40.07                      |
| Cardiology | Technician | Surgical Error    | Critical | 86              | 40.07                      |
| Cardiology | Technician | Surgical Error    | High     | 98              | 40.07                      |
| Cardiology | Technician | Surgical Error    | Low      | 98              | 40.07                      |
| Total      |            |                   |          | 10000           | 39.87                      |





## **HOSPITAL MANAGEMENT REPORT**

Department ΑII

| Incident Type | ~ |
|---------------|---|
| All           | ~ |



10K

Avg Compliance Score

7502.89%