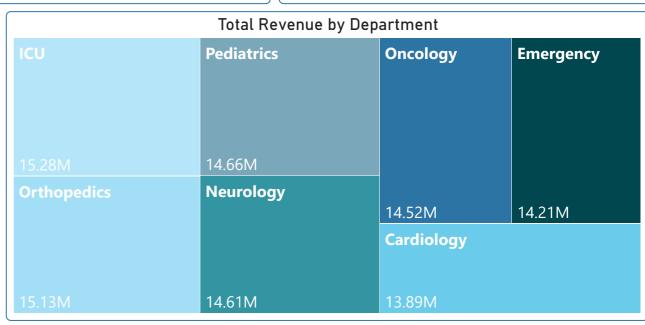

10557.2

102303949.5

4,449.43

76,311,731.26

6108 | Self-Pay

55011

25992218

25

**Total** 

Female

82 Orthopedics

494557







**Total Appointments ⊘**°°°°

10K





























## **HOSPITAL MANAGEMENT REPORT**

Total Profit/Loss

26.0M





























2K

1K

0K

## **HOSPITAL MANAGEMENT REPORT**

Shift ×



Department ×



2.53K

Administrator



Technician

Total Work Hours

Nurse



Doctor







| Department | Role       | IncidentType      | Severity | Total Incidents | Average Work Hours by Role |
|------------|------------|-------------------|----------|-----------------|----------------------------|
| Cardiology | Technician | Equipment Failure | Critical | 98              | 40.07                      |
| Cardiology | Technician | Equipment Failure | High     | 86              | 40.07                      |
| Cardiology | Technician | Equipment Failure | Low      | 90              | 40.07                      |
| Cardiology | Technician | Equipment Failure | Moderate | 96              | 40.07                      |
| Car