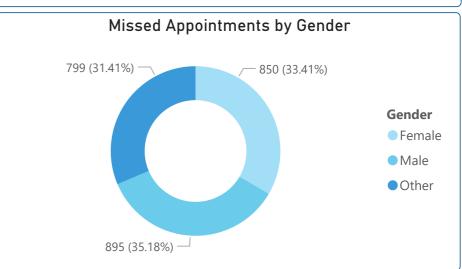

10557.2

102303949.5

4,449.43

76,311,731.26

6108 | Self-Pay

55011

25992218

25

**Total** 

Female

82 Orthopedics

494557







**Total Appointments ⊘**°°°°

10K





























## **HOSPITAL MANAGEMENT REPORT**

Total Profit/Loss

26.0M





























2K

1K

0K

## **HOSPITAL MANAGEMENT REPORT**

Shift ×



Department ×



2.53K

Administrator



Technician

Total Work Hours

Nurse



Doctor







| Department | Role       | IncidentType      | Severity | Total Incidents | Average Work Hours by Role |
|------------|------------|-------------------|----------|-----------------|----------------------------|
| Cardiology | Technician | Equipment Failure | Critical | 98              | 40.07                      |
| Cardiology | Technician | Equipment Failure | High     | 86              | 40.07                      |
| Cardiology | Technician | Equipment Failure | Low      | 90              | 40.07                      |
| Cardiology | Technic