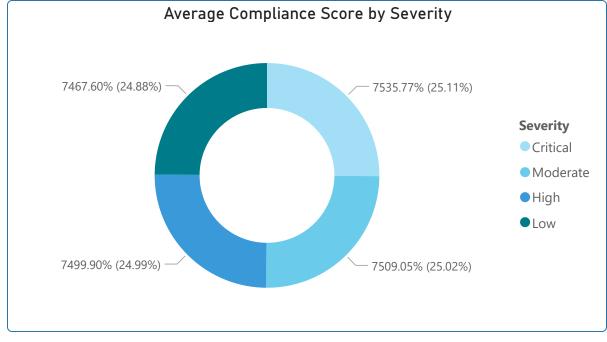

## **HOSPITAL MANAGEMENT REPORT**

Department ΑII

| Incident Type | ~ |
|---------------|---|
| All           | ~ |

10K

Avg Compliance Score

7502.89%