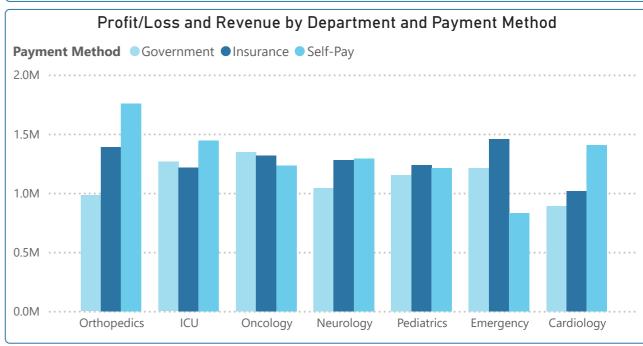

10557.2

102303949.5

4,449.43

76,311,731.26

6108 | Self-Pay

55011

25992218

25