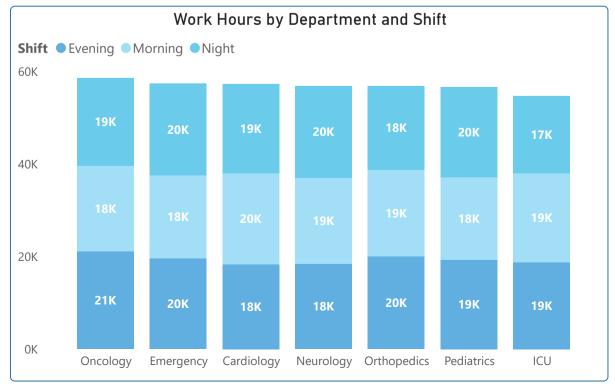

## **HOSPITAL MANAGEMENT REPORT**

Shift ×

Department ×

2.53K

Administrator

Technician

Total Work Hours

Nurse