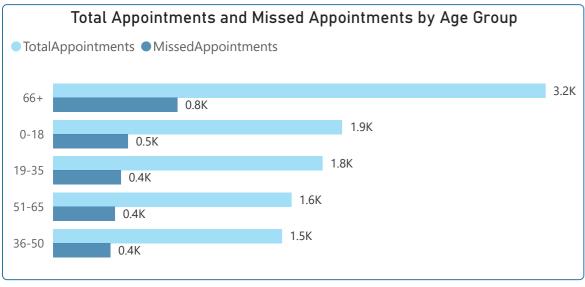

10557.2

102303949.5

4,449.43

76,311,731.26

6108 | Self-Pay

55011

25992218

25

**Total** 

Female

82 Orthopedics

494557







**Total Appointments ⊘**°°°°

10K





























## **HOSPITAL MANAGEMENT REPORT**

Total Profit/Loss

26.0M





























2K

1K

0K

## **HOSPITAL MANAGEMENT REPORT**

Shift ×



Department ×



2.53K

Administrator



Technician

Total Work Hours

Nurse



Doctor







| Department | Role       | IncidentType      | Severity | Total Incidents | Average Work Hours by Role |
|------------|------------|-------------------|----------|-----------------|----------------------------|
| Cardiology | Technician | Equipment Failure | Critical | 98              | 40.07                      |
| Cardiology | Technician | Equipment Failure | High     | 86              | 40.07                      |
| Cardiology | Technician | Equipment Failure | Low      | 90              | 40.07                      |
| Cardiology | Technicia