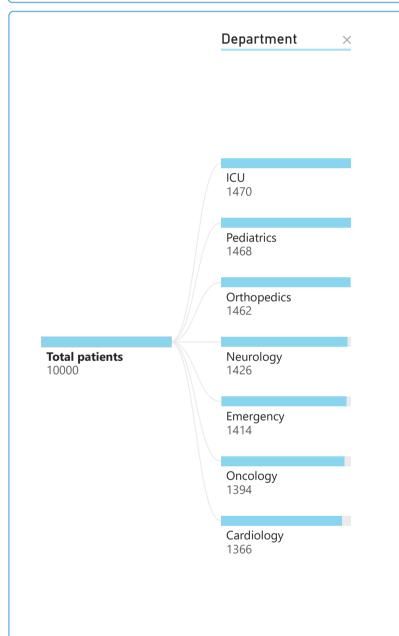

## **HOSPITAL MANAGEMENT REPORT**

Department ΑII

| Incident Type | ~ |
|---------------|---|
| All           | ~ |

10K

Avg Compliance Score

7502.89%