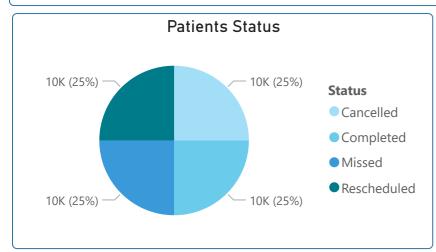

10557.2

102303949.5

4,449.43

76,311,731.26

6108 | Self-Pay

55011

25992218

25

**Total** 

Female

82 Orthopedics

494557







**Total Appointments ⊘**°°°°

10K





























## **HOSPITAL MANAGEMENT REPORT**

Total Profit/Loss

26.0M





























2K

1K

0K

## **HOSPITAL MANAGEMENT REPORT**

Shift ×



Department ×



2.53K

Administrator



Technician

Total Work Hours

Nurse



Doctor







| Department | Role       | IncidentType      | Severity | Total Incidents | Average Work Hours by Role |
|------------|------------|-------------------|----------|-----------------|----------------------------|
| Cardiology | Technician | Equipment Failure | Critical | 98              | 40.07                      |
| Cardiology | Technician | Equipment Failure | High     | 86              | 40.07                      |
| Cardiology | Technician | Equipment Failure | Low      | 90              | 40.07                      |
| Cardiology | T