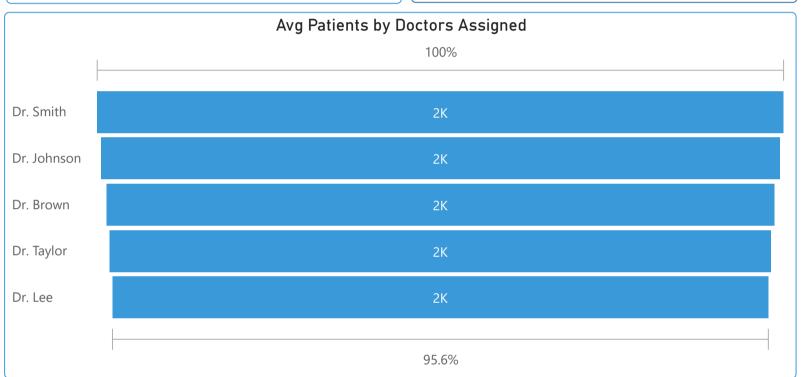

## **HOSPITAL MANAGEMENT REPORT**

Shift ×

Department ×

2.53K

Administrator

Technician

Total Work Hours

Nurse