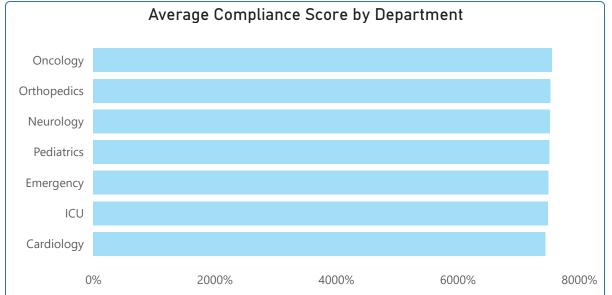

## **HOSPITAL MANAGEMENT REPORT**

Department ΑII

| Incident Type | ~ |
|---------------|---|
| All           | ~ |

10K

Avg Compliance Score

7502.89%