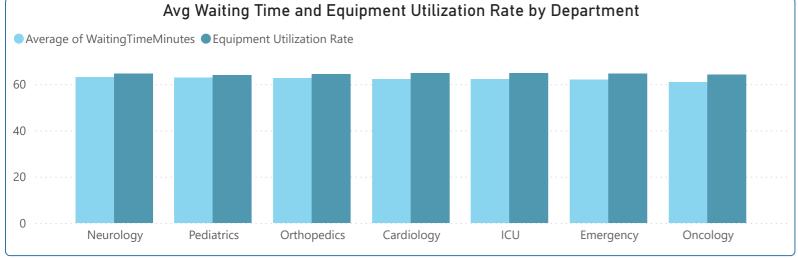

10557.2

102303949.5

4,449.43

76,311,731.26

6108 | Self-Pay

55011

25992218

25

**Total** 

Female

82 Orthopedics

494557







**Total Appointments ⊘**°°°°

10K





























## **HOSPITAL MANAGEMENT REPORT**

Total Profit/Loss

26.0M





























2K

1K

0K

## **HOSPITAL MANAGEMENT REPORT**

Shift ×



Department ×



2.53K

Administrator



Technician

Total Work Hours

Nurse



Doctor







| Department | Role       | IncidentType      | Severity | Total Incidents | Average Work Hours by Role |
|------------|------------|-------------------|----------|-----------------|----------------------------|
| Cardiology | Technician | Equipment Failure | Critical | 98              | 40.07                      |
| Cardiology | Technician | Equipment Failure | High     | 86              | 40.07                      |
| Cardiology | Technician | Equipment Failure | Low      | 90              | 40.07                      |
| Cardiology | Techn