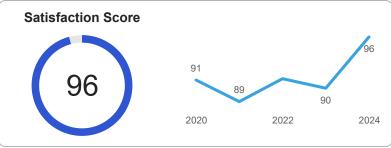

## Year 2024 Location All













## **HR Analytics Dashboard | Executive Summary**

















#### **HR Analytics Dashboard | Performance**

















Location













## **HR Analytics Dashboard | Compensation**











| Average Cost Per Hire by Department |                   |                |
|-------------------------------------|-------------------|----------------|
| Department                          | AVG Cost per Hire | Retention Rate |
| Customer Service                    | \$2,959           | 100%           |
| Engineering                         | \$3,142           | 96%            |
| Finance                             | \$3,009           | 97%            |
| HR                                  | \$3,280           | 98%            |
| IT                                  | \$3,105           | 97%            |
| Production