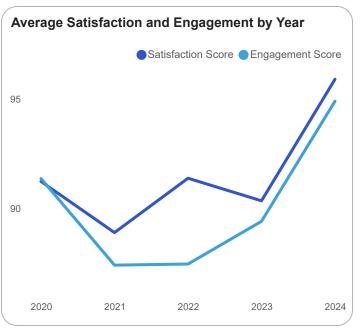

|
| Finance                             | \$3,009           | 97%            |
| HR                                  | \$3,280           | 98%            |
| IT                                  | \$3,105           | 97%            |
| Production                          | \$3,132           | 97%            |
| QA                                  | \$3,242           | 94%            |
| R&D                                 | \$3,196           | 100%           |
| Sales                               | \$2,982           | 100%           |
| Supply Chain                        | \$3,253           | 94%            |















## **HR Analytics Dashboard | Employee Turnover**











#### Year 2024 Location ΑII













## **HR Analytics Dashboard | Engagement & Trainings**













# Year 2024 Location All V













## **HR Analytics Dashboard | Employee Details**