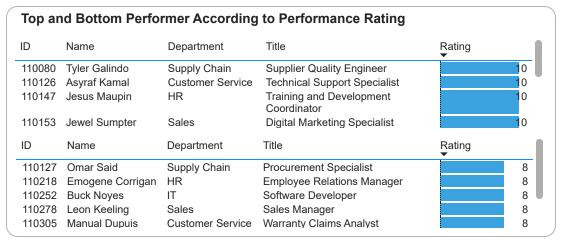

## Year 2024 Location All













## **HR Analytics Dashboard | Executive Summary**

















#### **HR Analytics Dashboard | Performance**

















Location













## **HR Analytics Dashboard | Compensation**











| Average Cost Per Hire by Department |                   |                |
|-------------------------------------|-------------------|----------------|
| Department                          | AVG Cost per Hire | Retention Rate |
| Customer Service                    | \$2,959           | 100%           |
| Engineering                         | \$3,142           | 96%            |
| Finance                             | \$3,009           | 97%            |
| HR                                  | \$3,280           | 98%            |
| IT                                  | \$3,105           | 97%            |
| Production                          | \$3,132           | 97%            |
| QA