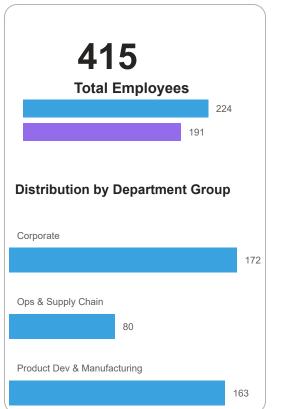

## Year 2024 Location All













## **HR Analytics Dashboard | Executive Summary**

















#### **HR Analytics Dashboard | Performance**

















Location













## **HR Analytics Dashboard | Compensation**











| Average Cost Per Hire by Department |                   |                |
|-------------------------------------|-------------------|----------------|
| Department                          | AVG Cost per Hire | Retention Rate |
| Customer Service                    | \$2,959           | 100%           |
| Engineering                         | \$3,142           | 96%            |
| Finance                             | \$3,009           | 97%            |
| HR                                  | \$3,280           | 98%            |
| IT                                  | \$3,105           | 97%            |
| Production