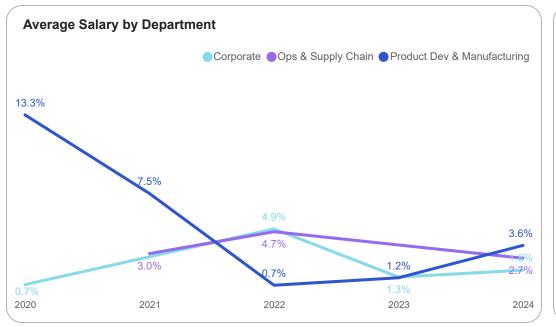

## **HR Analytics Dashboard | Compensation**

| Average Cost Per Hire by Department |                   |                |
|-------------------------------------|-------------------|----------------|
| Department                          | AVG Cost per Hire | Retention Rate |
| Customer Service                    | \$2,959           | 100%           |
| Engineering                         | \$3,142           | 96%            |
| Finance                             | \$3,009           | 97%            |
| HR                                  | \$3,280           | 98%            |
| IT                                  | \$3,105           | 97%            |
| Production                          | \$3,132           | 97%            |
| QA                                  | \$3,242           | 94%            |
| R&D                                 | \$3,196           | 100%           |
| Sales                               | \$2,982           | 100%           |
| Supply Chain                        | \$3,253           | 94%            |