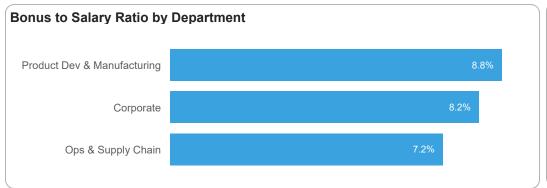

## **HR Analytics Dashboard | Compensation**

| Average Cost Per Hire by Department |                   |                |
|-------------------------------------|-------------------|----------------|
| Department                          | AVG Cost per Hire | Retention Rate |
| Customer Service                    | \$2,959           | 100%           |
| Engineering                         | \$3,142           | 96%            |
| Finance                             | \$3,009           | 97%            |
| HR                                  | \$3,280           | 98%            |
| IT                                  | \$3,105           | 97%            |
| Production                          | \$3,132           | 97%            |
| QA                                  | \$3,242           | 94%            |
| R&D                                 | \$3,196           | 100%           |
| Sales                               | \$2,982           | 100%           |
| Supply Chain                        | \$3,253           | 94%            |