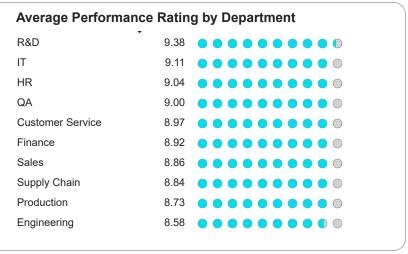

## Year 2024 Location All













## **HR Analytics Dashboard | Executive Summary**

















#### **HR Analytics Dashboard | Performance**

















Location













## **HR Analytics Dashboard | Compensation**











| Average Cost Per Hire by Department |                   |                |
|-------------------------------------|-------------------|----------------|
| Department                          | AVG Cost per Hire | Retention Rate |
| Customer Service                    | \$2,959           | 100%           |
| Engineering                         | \$3,142           | 96%            |
| Finance                             | \$3,009           | 97%            |
| HR                                  | \$3,280           | 98%            |
| IT                                  | \$3,105           | 97%            |
| Production