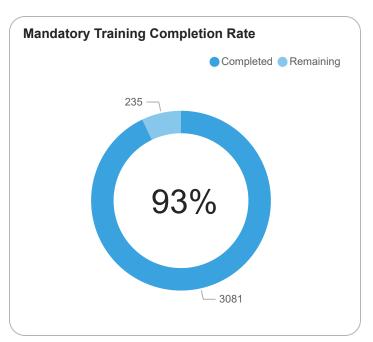

|
| Finance                             | \$3,009           | 97%            |
| HR                                  | \$3,280           | 98%            |
| IT                                  | \$3,105           | 97%            |
| Production                          | \$3,132           | 97%            |
| QA                                  | \$3,242           | 94%            |
| R&D                                 | \$3,196           | 100%           |
| Sales                               | \$2,982           | 100%           |
| Supply Chain                        | \$3,253           | 94%            |















## **HR Analytics Dashboard | Employee Turnover**











#### Year 2024 Location ΑII













## **HR Analytics Dashboard | Engagement & Trainings**













# Year 2024 Location All V













## **HR Analytics Dashboard | Employee Details**