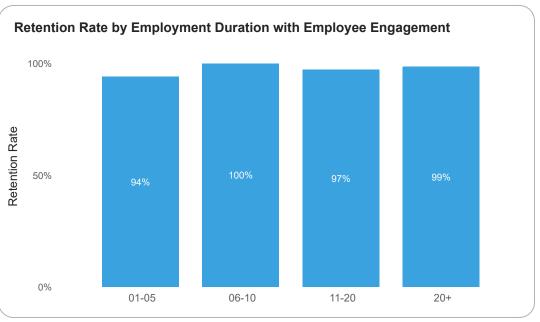

2,959           | 100%           |
| Engineering                         | \$3,142           | 96%            |
| Finance                             | \$3,009           | 97%            |
| HR                                  | \$3,280           | 98%            |
| IT                                  | \$3,105           | 97%            |
| Production                          | \$3,132           | 97%            |
| QA                                  | \$3,242           | 94%            |
| R&D                                 | \$3,196           | 100%           |
| Sales                               | \$2,982           | 100%           |
| Supply Chain                        | \$3,253           | 94%            |















## **HR Analytics Dashboard | Employee Turnover**











#### Year 2024 Location ΑII













## **HR Analytics Dashboard | Engagement & Trainings**













# Year 2024 Location All V













## **HR Analytics Dashboard | Employee Details**