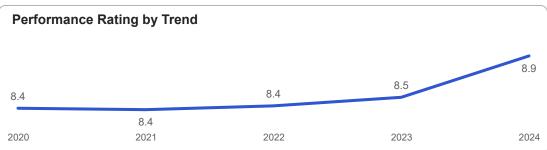

## Year 2024 Location All













## **HR Analytics Dashboard | Executive Summary**

















#### **HR Analytics Dashboard | Performance**

















Location













## **HR Analytics Dashboard | Compensation**











| Average Cost Per Hire by Department |                   |                |
|-------------------------------------|-------------------|----------------|
| Department                          | AVG Cost per Hire | Retention Rate |
| Customer Service                    | \$2,959           | 100%           |
| Engineering                         | \$3,142           | 96%            |
| Finance                             | \$3,009           | 97%            |
| HR                                  | \$3,280           | 98%            |
| IT                                  | \$3,105           | 97%            |
| Production                          | \$3,132           | 97%            |
| QA