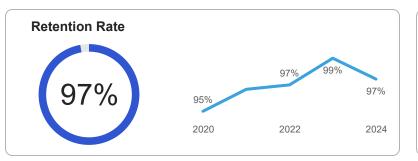

## Year 2024 Location All













## **HR Analytics Dashboard | Executive Summary**

















#### **HR Analytics Dashboard | Performance**

















Location













## **HR Analytics Dashboard | Compensation**











| Average Cost Per Hire by Department |                   |                |
|-------------------------------------|-------------------|----------------|
| Department                          | AVG Cost per Hire | Retention Rate |
| Customer Service                    | \$2,959           | 100%           |
| Engineering                         | \$3,142           | 96%            |
| Finance                             | \$3,009           | 97%            |
| HR                                  | \$3,280           | 98%            |
| IT                                  | \$3,105           | 97%            |
| Production