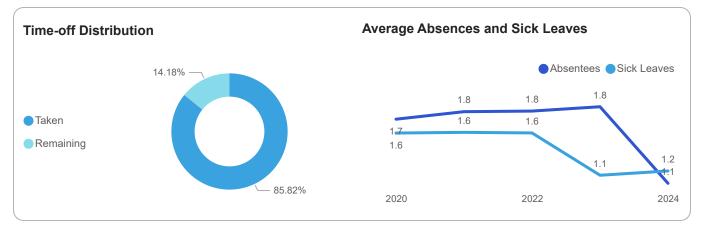

## Year 2024 Location All













## **HR Analytics Dashboard | Executive Summary**

















#### **HR Analytics Dashboard | Performance**

















Location













## **HR Analytics Dashboard | Compensation**











| Average Cost Per Hire by Department |                   |                |
|-------------------------------------|-------------------|----------------|
| Department                          | AVG Cost per Hire | Retention Rate |
| Customer Service                    | \$2,959           | 100%           |
| Engineering                         | \$3,142           | 96%            |
| Finance                             | \$3,009           | 97%            |
| HR                                  | \$3,280           | 98%            |
| IT                                  | \$3,105           | 97%            |
| Production