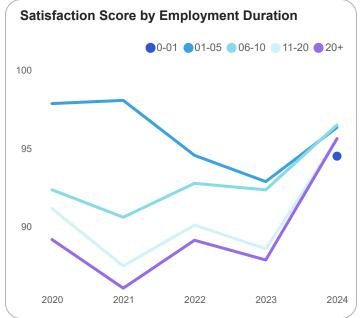

|
| Finance                             | \$3,009           | 97%            |
| HR                                  | \$3,280           | 98%            |
| IT                                  | \$3,105           | 97%            |
| Production                          | \$3,132           | 97%            |
| QA                                  | \$3,242           | 94%            |
| R&D                                 | \$3,196           | 100%           |
| Sales                               | \$2,982           | 100%           |
| Supply Chain                        | \$3,253           | 94%            |















## **HR Analytics Dashboard | Employee Turnover**











#### Year 2024 Location ΑII













## **HR Analytics Dashboard | Engagement & Trainings**













# Year 2024 Location All V













## **HR Analytics Dashboard | Employee Details**