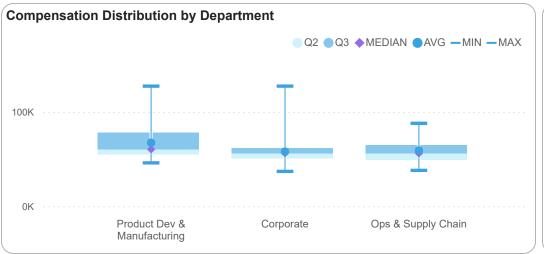

## **HR Analytics Dashboard | Compensation**

| Average Cost Per Hire by Department |                   |                |
|-------------------------------------|-------------------|----------------|
| Department                          | AVG Cost per Hire | Retention Rate |
| Customer Service                    | \$2,959           | 100%           |
| Engineering                         | \$3,142           | 96%            |
| Finance                             | \$3,009           | 97%            |
| HR                                  | \$3,280           | 98%            |
| IT                                  | \$3,105           | 97%            |
| Production                          | \$3,132           | 97%            |
| QA                                  | \$3,242           | 94%            |
| R&D                                 | \$3,196           | 100%           |
| Sales                               | \$2,982           | 100%           |
| Supply Chain                        | \$3,253           | 94%            |