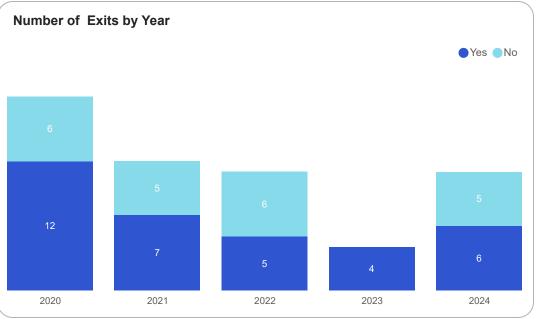

| \$2,959           | 100%           |
| Engineering                         | \$3,142           | 96%            |
| Finance                             | \$3,009           | 97%            |
| HR                                  | \$3,280           | 98%            |
| IT                                  | \$3,105           | 97%            |
| Production                          | \$3,132           | 97%            |
| QA                                  | \$3,242           | 94%            |
| R&D                                 | \$3,196           | 100%           |
| Sales                               | \$2,982           | 100%           |
| Supply Chain                        | \$3,253           | 94%            |















## **HR Analytics Dashboard | Employee Turnover**











#### Year 2024 Location ΑII













## **HR Analytics Dashboard | Engagement & Trainings**













# Year 2024 Location All V













## **HR Analytics Dashboard | Employee Details**