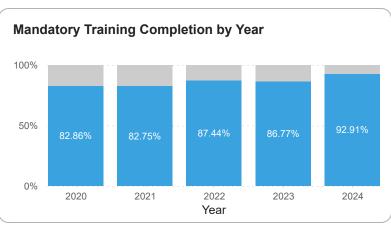

## Year 2024 Location All













## **HR Analytics Dashboard | Executive Summary**

















#### **HR Analytics Dashboard | Performance**

















Location













## **HR Analytics Dashboard | Compensation**











| Average Cost Per Hire by Department |                   |                |
|-------------------------------------|-------------------|----------------|
| Department                          | AVG Cost per Hire | Retention Rate |
| Customer Service                    | \$2,959           | 100%           |
| Engineering                         | \$3,142           | 96%            |
| Finance                             | \$3,009           | 97%            |
| HR                                  | \$3,280           | 98%            |
| IT                                  | \$3,105           | 97%            |
| Production                          |