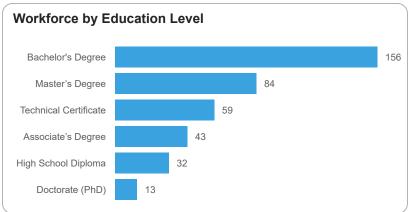

| \$3,280           | 98%            |
| IT                                  | \$3,105           | 97%            |
| Production                          | \$3,132           | 97%            |
| QA                                  | \$3,242           | 94%            |
| R&D                                 | \$3,196           | 100%           |
| Sales                               | \$2,982           | 100%           |
| Supply Chain                        | \$3,253           | 94%            |















## **HR Analytics Dashboard | Employee Turnover**











#### Year 2024 Location ΑII













## **HR Analytics Dashboard | Engagement & Trainings**













# Year 2024 Location All V













## **HR Analytics Dashboard | Employee Details**