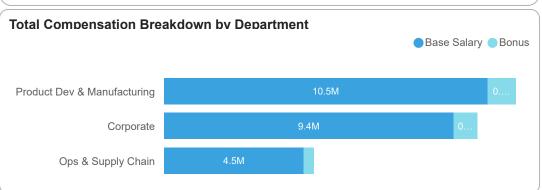

## **HR Analytics Dashboard | Compensation**

| Average Cost Per Hire by Department |                   |                |
|-------------------------------------|-------------------|----------------|
| Department                          | AVG Cost per Hire | Retention Rate |
| Customer Service                    | \$2,959           | 100%           |
| Engineering                         | \$3,142           | 96%            |
| Finance                             | \$3,009           | 97%            |
| HR                                  | \$3,280           | 98%            |
| IT                                  | \$3,105           | 97%            |
| Production                          | \$3,132           | 97%            |
| QA                                  | \$3,242           | 94%            |
| R&D                                 | \$3,196           | 100%           |
| Sales                               | \$2,982           | 100%           |
| Supply Chain                        | \$3,253           | 94%            |