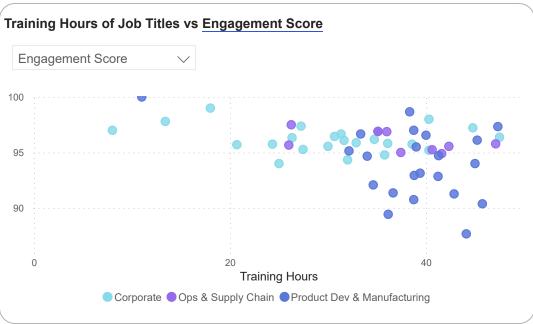

|
| Finance                             | \$3,009           | 97%            |
| HR                                  | \$3,280           | 98%            |
| IT                                  | \$3,105           | 97%            |
| Production                          | \$3,132           | 97%            |
| QA                                  | \$3,242           | 94%            |
| R&D                                 | \$3,196           | 100%           |
| Sales                               | \$2,982           | 100%           |
| Supply Chain                        | \$3,253           | 94%            |















## **HR Analytics Dashboard | Employee Turnover**











#### Year 2024 Location ΑII













## **HR Analytics Dashboard | Engagement & Trainings**













# Year 2024 Location All V













## **HR Analytics Dashboard | Employee Details**