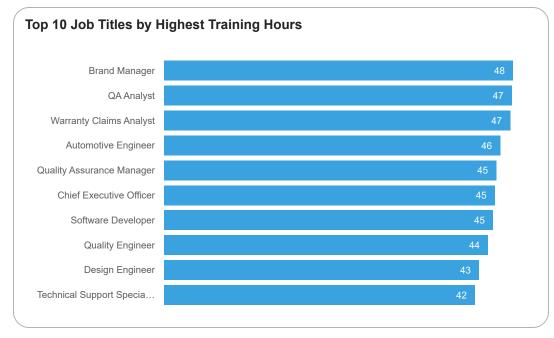

|
| Finance                             | \$3,009           | 97%            |
| HR                                  | \$3,280           | 98%            |
| IT                                  | \$3,105           | 97%            |
| Production                          | \$3,132           | 97%            |
| QA                                  | \$3,242           | 94%            |
| R&D                                 | \$3,196           | 100%           |
| Sales                               | \$2,982           | 100%           |
| Supply Chain                        | \$3,253           | 94%            |















## **HR Analytics Dashboard | Employee Turnover**











#### Year 2024 Location ΑII













## **HR Analytics Dashboard | Engagement & Trainings**













# Year 2024 Location All V













## **HR Analytics Dashboard | Employee Details**