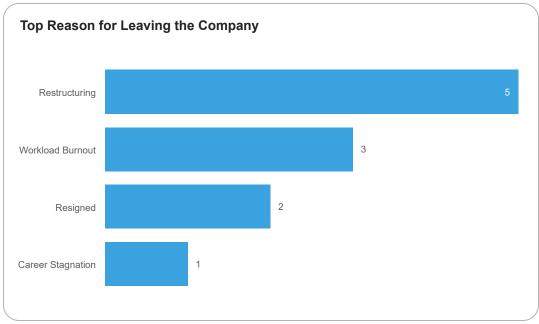

\$2,959           | 100%           |
| Engineering                         | \$3,142           | 96%            |
| Finance                             | \$3,009           | 97%            |
| HR                                  | \$3,280           | 98%            |
| IT                                  | \$3,105           | 97%            |
| Production                          | \$3,132           | 97%            |
| QA                                  | \$3,242           | 94%            |
| R&D                                 | \$3,196           | 100%           |
| Sales                               | \$2,982           | 100%           |
| Supply Chain                        | \$3,253           | 94%            |















## **HR Analytics Dashboard | Employee Turnover**











#### Year 2024 Location ΑII













## **HR Analytics Dashboard | Engagement & Trainings**













# Year 2024 Location All V













## **HR Analytics Dashboard | Employee Details**