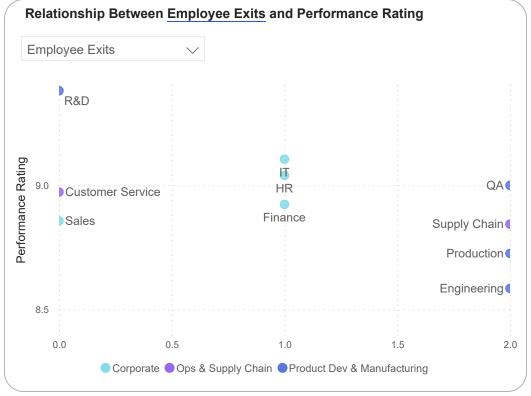

## Year 2024 Location All













## **HR Analytics Dashboard | Executive Summary**

















#### **HR Analytics Dashboard | Performance**

















Location













## **HR Analytics Dashboard | Compensation**











| Average Cost Per Hire by Department |                   |                |
|-------------------------------------|-------------------|----------------|
| Department                          | AVG Cost per Hire | Retention Rate |
| Customer Service                    | \$2,959           | 100%           |
| Engineering                         | \$3,142           | 96%            |
| Finance                             | \$3,009           | 97%            |
| HR                                  | \$3,280           | 98%            |
| IT                                  | \$3,105           | 97%            |
| Production                          | \$3,132           | 97%            |
| QA