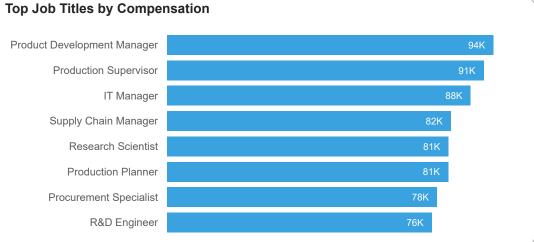

## **HR Analytics Dashboard | Compensation**

| Average Cost Per Hire by Department |                   |                |
|-------------------------------------|-------------------|----------------|
| Department                          | AVG Cost per Hire | Retention Rate |
| Customer Service                    | \$2,959           | 100%           |
| Engineering                         | \$3,142           | 96%            |
| Finance                             | \$3,009           | 97%            |
| HR                                  | \$3,280           | 98%            |
| IT                                  | \$3,105           | 97%            |
| Production                          | \$3,132           | 97%            |
| QA                                  | \$3,242           | 94%            |
| R&D                                 | \$3,196           | 100%           |
| Sales                               | \$2,982           | 100%           |
| Supply Chain                        | \$3,253           | 94%            |