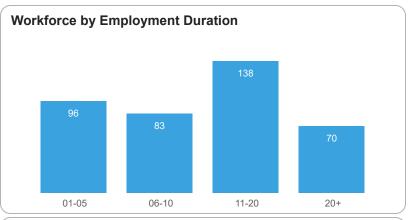

| \$3,280           | 98%            |
| IT                                  | \$3,105           | 97%            |
| Production                          | \$3,132           | 97%            |
| QA                                  | \$3,242           | 94%            |
| R&D                                 | \$3,196           | 100%           |
| Sales                               | \$2,982           | 100%           |
| Supply Chain                        | \$3,253           | 94%            |















## **HR Analytics Dashboard | Employee Turnover**











#### Year 2024 Location ΑII













## **HR Analytics Dashboard | Engagement & Trainings**













# Year 2024 Location All V













## **HR Analytics Dashboard | Employee Details**