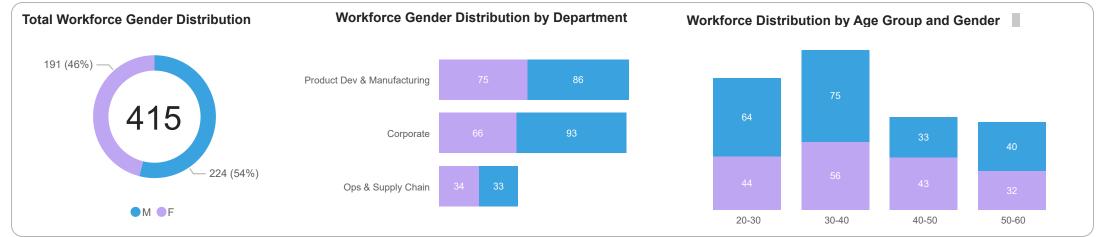

| \$3,280           | 98%            |
| IT                                  | \$3,105           | 97%            |
| Production                          | \$3,132           | 97%            |
| QA                                  | \$3,242           | 94%            |
| R&D                                 | \$3,196           | 100%           |
| Sales                               | \$2,982           | 100%           |
| Supply Chain                        | \$3,253           | 94%            |















## **HR Analytics Dashboard | Employee Turnover**











#### Year 2024 Location ΑII













## **HR Analytics Dashboard | Engagement & Trainings**













# Year 2024 Location All V













## **HR Analytics Dashboard | Employee Details**