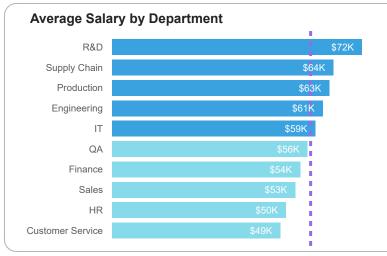

## **HR Analytics Dashboard | Compensation**

| Average Cost Per Hire by Department |                   |                |
|-------------------------------------|-------------------|----------------|
| Department                          | AVG Cost per Hire | Retention Rate |
| Customer Service                    | \$2,959           | 100%           |
| Engineering                         | \$3,142           | 96%            |
| Finance                             | \$3,009           | 97%            |
| HR                                  | \$3,280           | 98%            |
| IT                                  | \$3,105           | 97%            |
| Production                          | \$3,132           | 97%            |
| QA                                  | \$3,242           | 94%            |
| R&D                                 | \$3,196           | 100%           |
| Sales                               | \$2,982           | 100%           |
| Supply Chain                        | \$3,253           | 94%            |