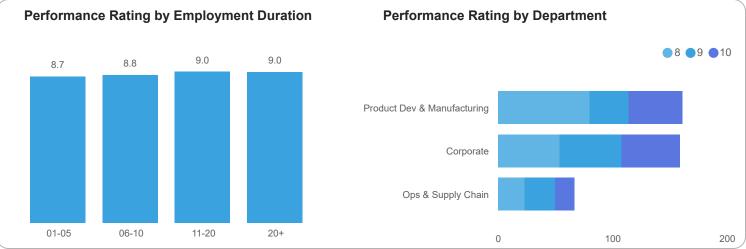

## Year 2024 Location All













## **HR Analytics Dashboard | Executive Summary**

















#### **HR Analytics Dashboard | Performance**

















Location













## **HR Analytics Dashboard | Compensation**











| Average Cost Per Hire by Department |                   |                |
|-------------------------------------|-------------------|----------------|
| Department                          | AVG Cost per Hire | Retention Rate |
| Customer Service                    | \$2,959           | 100%           |
| Engineering                         | \$3,142           | 96%            |
| Finance                             | \$3,009           | 97%            |
| HR                                  | \$3,280           | 98%            |
| IT                                  | \$3,105           | 97%            |
| Production                          | \$3,132           | 97%            |
| QA