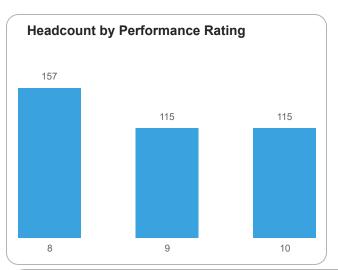

## Year 2024 Location All













## **HR Analytics Dashboard | Executive Summary**

















#### **HR Analytics Dashboard | Performance**

















Location













## **HR Analytics Dashboard | Compensation**











| Average Cost Per Hire by Department |                   |                |
|-------------------------------------|-------------------|----------------|
| Department                          | AVG Cost per Hire | Retention Rate |
| Customer Service                    | \$2,959           | 100%           |
| Engineering                         | \$3,142           | 96%            |
| Finance                             | \$3,009           | 97%            |
| HR                                  | \$3,280           | 98%            |
| IT                                  | \$3,105           | 97%            |
| Production                          | \$3,132           | 97%            |
| QA