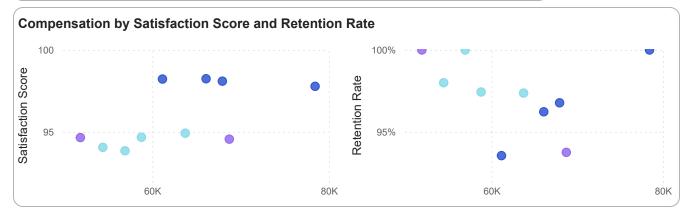

## **HR Analytics Dashboard | Compensation**

| Average Cost Per Hire by Department |                   |                |
|-------------------------------------|-------------------|----------------|
| Department                          | AVG Cost per Hire | Retention Rate |
| Customer Service                    | \$2,959           | 100%           |
| Engineering                         | \$3,142           | 96%            |
| Finance                             | \$3,009           | 97%            |
| HR                                  | \$3,280           | 98%            |
| IT                                  | \$3,105           | 97%            |
| Production                          | \$3,132           | 97%            |
| QA                                  | \$3,242           | 94%            |
| R&D                                 | \$3,196           | 100%           |
| Sales                               | \$2,982           | 100%           |
| Supply Chain                        | \$3,253           | 94%            |