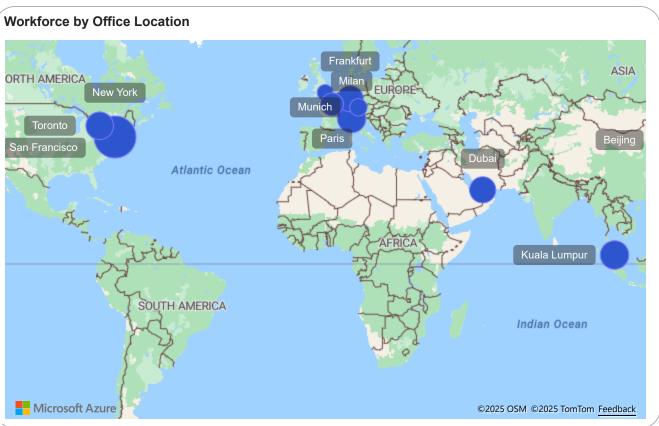

#### **HR Analytics Dashboard | Performance**

Location

#### Year 2024 Location ΑII