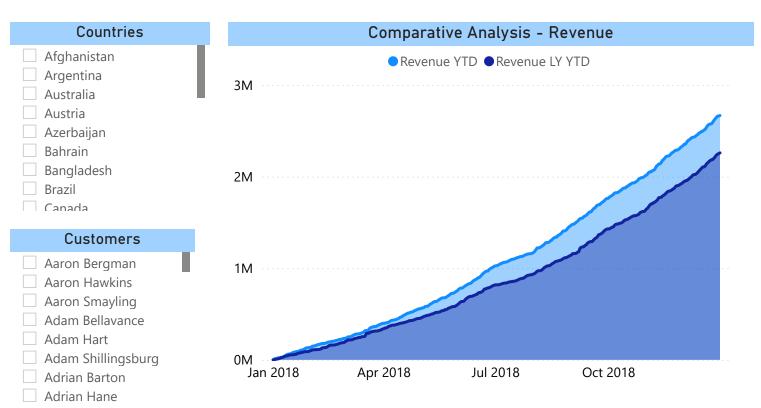

2.67M

Total Revenue

2.36M

**Total Cost** 

1.54K

Total Discount

11K

Transactions

## Total Revenue end Revenue LY Total Revenue end Revenue LY