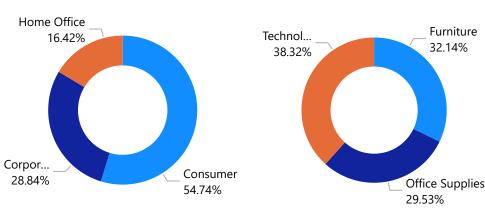

30%              |
| Product 0006 | -2%           | -1%              |
| Product 0007 | 28%           | 31%              |
| Product 0008 | 8%            | 23%              |
| Product 0009 | 13%           | 17%              |
| Product 0010 | -27%          | 7%               |
| Product 0011 | 35%           | 12%              |
| Product 0012 | 17%           | -1%              |
| Product 0013 | 8%            | -17%             |
| Product 0014 | -24%          | 7%               |
| Product 0015 | -33%          | -23%             |
| Product 0016 | 36%           | 39%              |

2.67M

Total Revenue

2.36M

**Total Cost** 

1.54K

Total Discount

11K

Transactions

38K

**Quantity Sold** 

## Total Revenue end Revenue LY Total Revenue end Revenue LY



## Total Revenue by Category