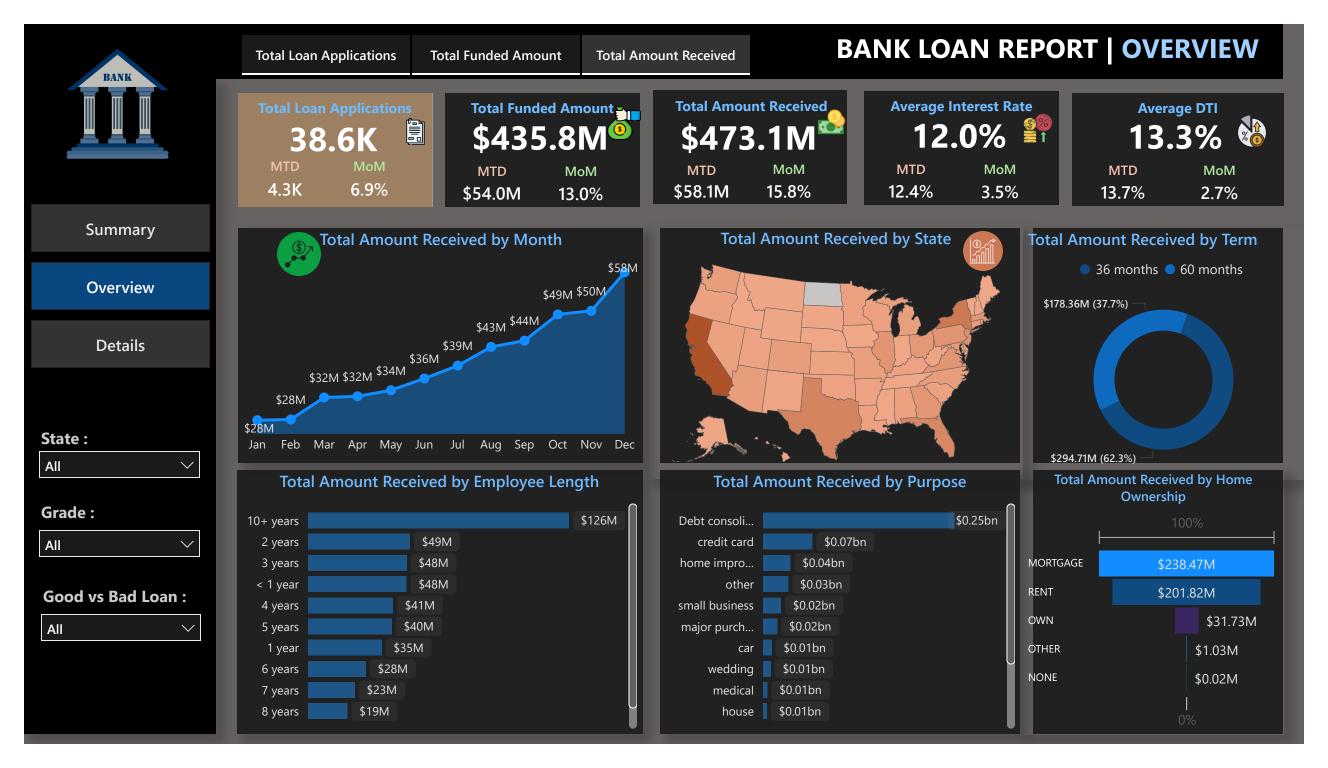

07000

- 4 -

MAODTCACE

## BANK LOAN REPORT | DETAILS

|                    | 3                  | an Applications 8.6K | <b>\$435.8M</b>   |             | Total Amount Received<br>\$473.1M |             | Average Interest Rate<br>12.0% |                  |              | Average DTI<br>13.3% |  |
|--------------------|--------------------|----------------------|-------------------|-------------|-----------------------------------|-------------|--------------------------------|------------------|--------------|----------------------|--|
|                    | мтр<br><b>4.3К</b> | МоМ<br>6.9%          |                   | лоМ<br>8.0% | мт<br>\$58                        |             | мтр<br>12.4%                   | МоМ<br>3.5%      | мтр<br>13.7% |                      |  |
| Summar