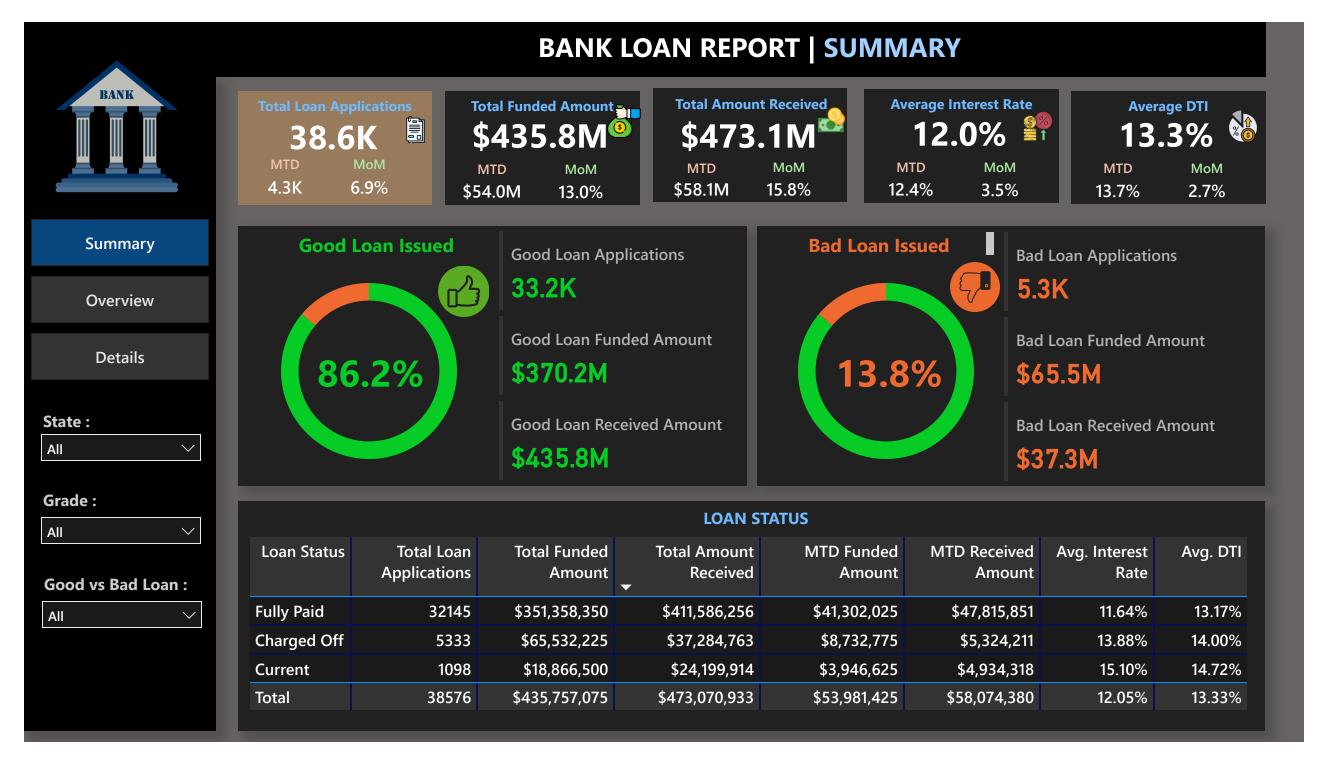

07000

- 4 -

MAODTCACE

## BANK LOAN REPORT | DETAILS

|                    | 3                  | an Applications 8.6K | <b>\$435.8M</b>   |             | Total Amount Received<br>\$473.1M |             | Average Interest Rate<br>12.0% |                  |              | Average DTI<br>13.3% |  |
|--------------------|--------------------|----------------------|-------------------|-------------|-----------------------------------|-------------|--------------------------------|------------------|--------------|----------------------|--|
|                    | мтр<br><b>4.3К</b> | МоМ<br>6.9%          |                   | лоМ<br>8.0% | мт<br>\$58                        |             | мтр<br>12.4%                   | МоМ<br>3.5%      | мтр<br>13.7% |                      |  |
| Summ