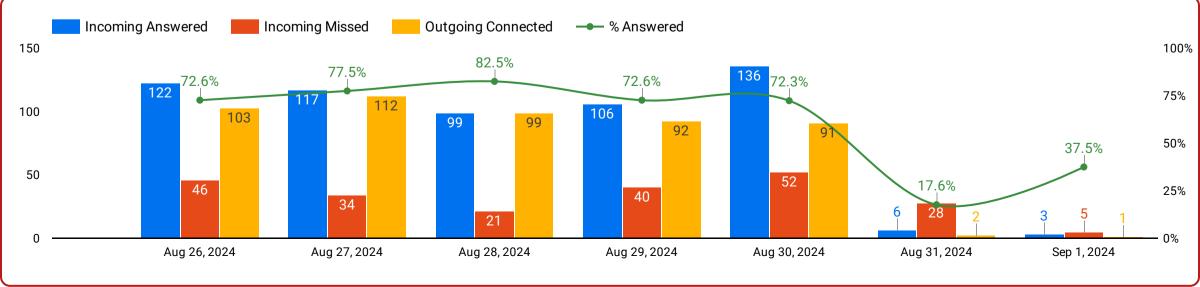

### **VAPM** Agent by Date



Incoming Missed 295

Outgoing Connected
446

Hours **60.33** 

Billed Hours 243.45

#### **Current Week Trends**



#### **Previous Week Trends**



### O-VAPM Agent by Date (4 Week)











**Last 4 Week Trends** 



#### **Trailing 4 Weeks Trends**



## VAPM Agent by Week



Incoming Missed 887

Outgoing Connected 1,477

Hours 191.53 Billed Hours **911.94** 

#### **Last 4 Week Trends**



#### **Trailing 4 Weeks Trends**



# <sup>(1)</sup>VAPM Agent by Week (4 Weeks)

Incoming Answered 313

Incoming Missed
44

Outgoing Connected 139

Hours 27.68

Billed Hours 201.32

#### **Last 4 Week Trends**



#### **Trailing 4 Weeks Trends**