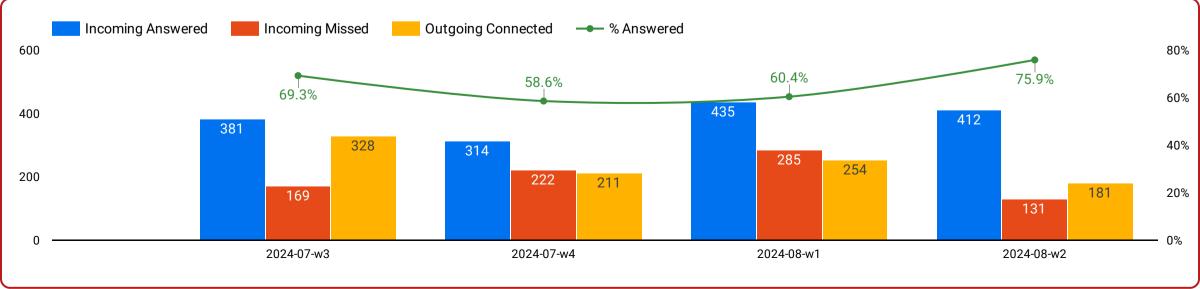

### **VAPM** Agent by Date



Incoming Missed 295

Outgoing Connected
446

Hours **60.33** 

Billed Hours 243.45

#### **Current Week Trends**



#### **Previous Week Trends**



### O-VAPM Agent by Date (4 Week)











**Last 4 Week Trends** 



#### **Trailing 4 Weeks Trends**



## VAPM Agent by Week



Incoming Missed 887

Outgoing Connected 1,477

Hours 191.53 Billed Hours **911.94** 

#### **Last 4 Week Trends**



#### **Trailing 4 Weeks Trends**



# <sup>(1)</sup>VAPM Agent by Week (4 Weeks)

Incoming Answered 313

Incoming Missed
44

Outgoing Connected 139

Hours 27.68

Billed Hours 201.32

#### **Last 4 Week Trends**



#### **Trailing 4 Weeks Trends**