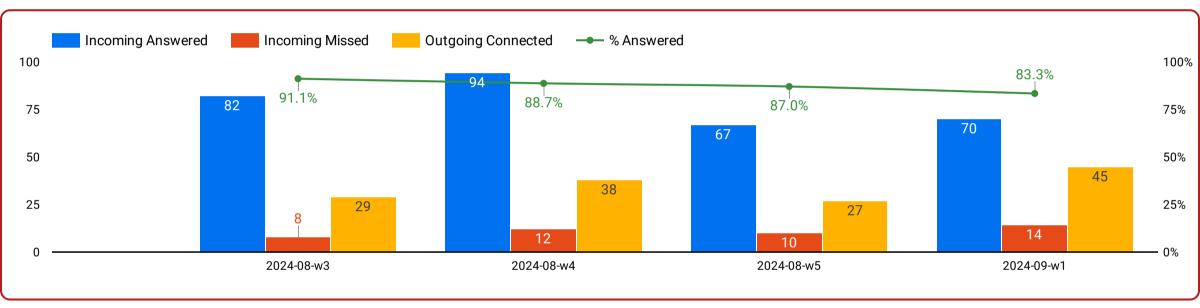

### O-VAPM Agent by Date (4 Week)

**Last 4 Week Trends** 

#### **Trailing 4 Weeks Trends**