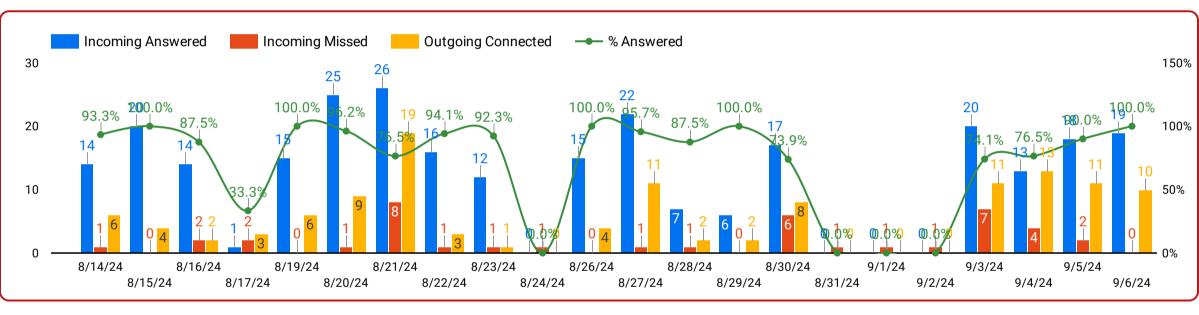

### **VAPM** Agent by Date



Incoming Missed 295

Outgoing Connected
446

Hours **60.33** 

Billed Hours 243.45

#### **Current Week Trends**



#### **Previous Week Trends**



### O-VAPM Agent by Date (4 Week)











**Last 4 Week Trends** 



#### **Trailing 4 Weeks Trends**



## VAPM Agent by Week



Incoming Missed 887

Outgoing Connected 1,477

Hours 191.53 Billed Hours **911.94** 

#### **Last 4 Week Trends**



#### **Trailing 4 Weeks Trends**



# <sup>(1)</sup>VAPM Agent by Week (4 Weeks)

Incoming Answered 313

Incoming Missed
44

Outgoing Connected 139

Hours 27.68

Billed Hours 201.32

#### **Last 4 Week Trends**



#### **Trailing 4 Weeks Trends**