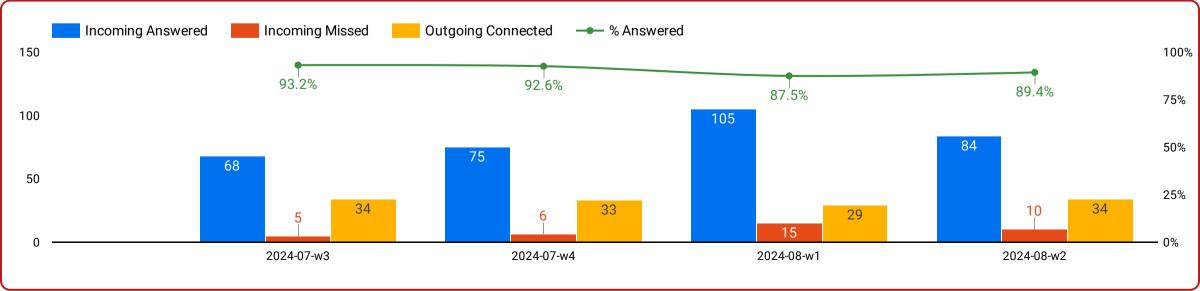

### **VAPM** Agent by Date



Incoming Missed 295

Outgoing Connected
446

Hours **60.33** 

Billed Hours 243.45

#### **Current Week Trends**



#### **Previous Week Trends**



### O-VAPM Agent by Date (4 Week)











**Last 4 Week Trends** 



#### **Trailing 4 Weeks Trends**



## VAPM Agent by Week



Incoming Missed 887

Outgoing Connected 1,477

Hours 191.53 Billed Hours **911.94** 

#### **Last 4 Week Trends**



#### **Trailing 4 Weeks Trends**



# <sup>(1)</sup>VAPM Agent by Week (4 Weeks)

Incoming Answered 313

Incoming Missed
44

Outgoing Connected 139

Hours 27.68

Billed Hours 201.32

#### **Last 4 Week Trends**



#### **Trailing 4 Weeks Trends**