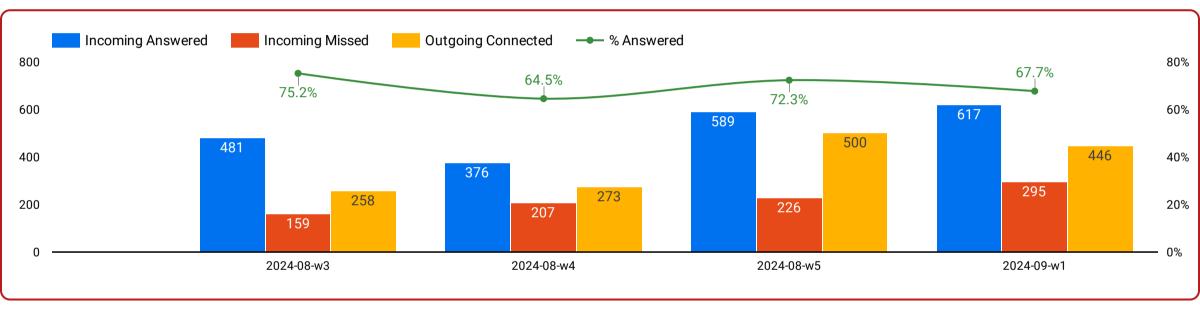

## VAPM Agent by Week

Incoming Missed 887

Outgoing Connected 1,477

Hours 191.53 Billed Hours **911.94** 

#### **Last 4 Week Trends**