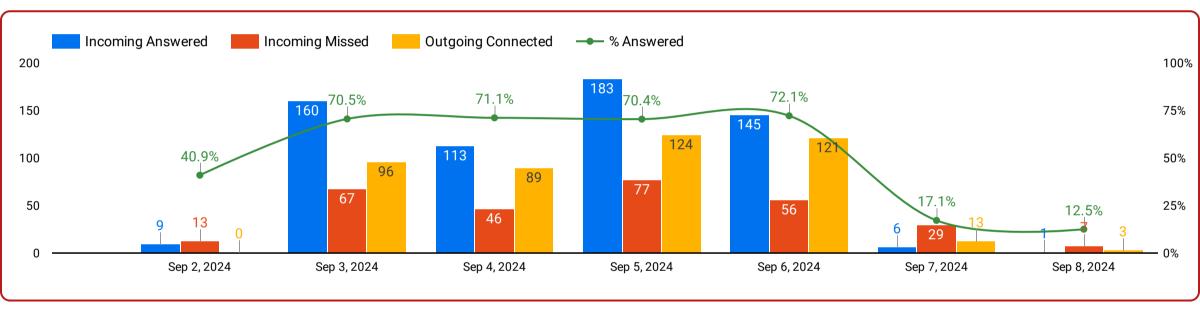

### **VAPM** Agent by Date



Incoming Missed 295

Outgoing Connected
446

Hours **60.33** 

Billed Hours 243.45

#### **Current Week Trends**



#### **Previous Week Trends**



### O-VAPM Agent by Date (4 Week)











**Last 4 Week Trends** 



#### **Trailing 4 Weeks Trends**



## VAPM Agent by Week



Incoming Missed 887

Outgoing Connected 1,477

Hours 191.53 Billed Hours **911.94** 

#### **Last 4 Week Trends**



#### **Trailing 4 Weeks Trends**



# <sup>(1)</sup>VAPM Agent by Week (4 Weeks)

Incoming Answered 313

Incoming Missed
44

Outgoing Connected 139

Hours 27.68

Billed Hours 201.32

#### **Last 4 Week Trends**



#### **Trailing 4 Weeks Trends**