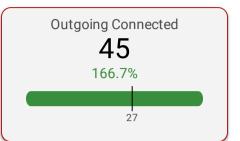

### **VAPM** Agent by Date



Incoming Missed 295

Outgoing Connected
446

Hours **60.33** 

Billed Hours 243.45

#### **Current Week Trends**



#### **Previous Week Trends**



### O-VAPM Agent by Date (4 Week)











**Last 4 Week Trends** 



#### **Trailing 4 Weeks Trends**



## VAPM Agent by Week



Incoming Missed 887

Outgoing Connected 1,477

Hours 191.53 Billed Hours **911.94** 

#### **Last 4 Week Trends**



#### **Trailing 4 Weeks Trends**



# <sup>(1)</sup>VAPM Agent by Week (4 Weeks)

Incoming Answered 313

Incoming Missed
44

Outgoing Connected 139

Hours 27.68

Billed Hours 201.32

#### **Last 4 Week Trends**



#### **Trailing 4 Weeks Trends**