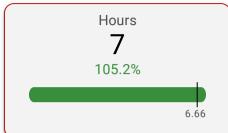

### **VAPM** Agent by Date



Incoming Missed 295

Outgoing Connected
446

Hours **60.33** 

Billed Hours 243.45

#### **Current Week Trends**



#### **Previous Week Trends**



### O-VAPM Agent by Date (4 Week)











**Last 4 Week Trends** 



#### **Trailing 4 Weeks Trends**



## VAPM Agent by Week



Incoming Missed 887

Outgoing Connected 1,477

Hours 191.53 Billed Hours **911.94** 

#### **Last 4 Week Trends**



#### **Trailing 4 Weeks Trends**



# <sup>(1)</sup>VAPM Agent by Week (4 Weeks)

Incoming Answered 313

Incoming Missed
44

Outgoing Connected 139

Hours 27.68

Billed Hours 201.32

#### **Last 4 Week Trends**



#### **Trailing 4 Weeks Trends**