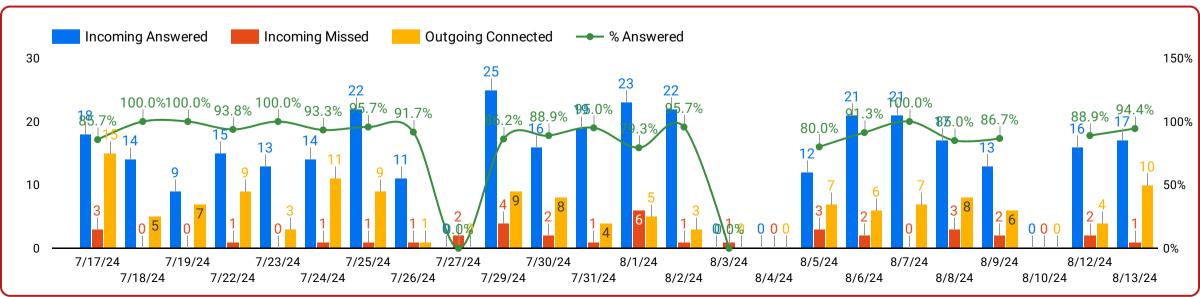

### O-VAPM Agent by Date (4 Week)

**Last 4 Week Trends** 

#### **Trailing 4 Weeks Trends**