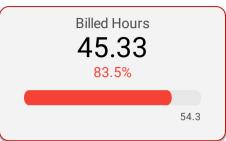

### **VAPM** Agent by Date



Incoming Missed 295

Outgoing Connected
446

Hours **60.33** 

Billed Hours 243.45

#### **Current Week Trends**



#### **Previous Week Trends**



### O-VAPM Agent by Date (4 Week)











**Last 4 Week Trends** 



#### **Trailing 4 Weeks Trends**



## VAPM Agent by Week



Incoming Missed 887

Outgoing Connected 1,477

Hours 191.53 Billed Hours **911.94** 

#### **Last 4 Week Trends**



#### **Trailing 4 Weeks Trends**



# <sup>(1)</sup>VAPM Agent by Week (4 Weeks)

Incoming Answered 313

Incoming Missed
44

Outgoing Connected 139

Hours 27.68

Billed Hours 201.32

#### **Last 4 Week Trends**



#### **Trailing 4 Weeks Trends**