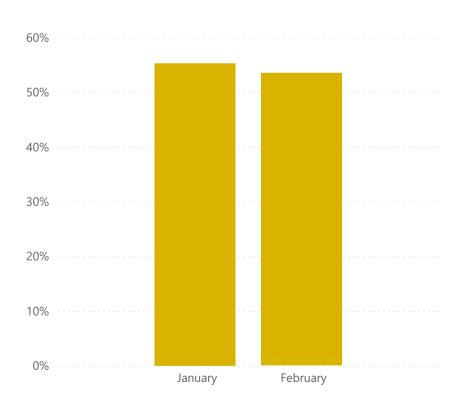

ument Control               | 75% |

## House Keeping Standards (%) 69%

| Plant Room(s) are clean | 75%  |
|-------------------------|------|
| Plant rooms are Locked  | 50%  |
| Storerooms are clean    | 50%  |
| Offices are clean       | 100% |

#### PPM Tasks Observed (%)

## 70%



#### Grooming Standards (%)

56%

| Body Odour Acceptable                | 65% |
|--------------------------------------|-----|
| Clean Shaven Beard Trimmed           | 40% |
| Hair Neat Tidy                       | 50% |
| Wearing Correct Initial Uniform      | 30% |
| Shirt Tucked Into Trousers           | 60% |
| Black Belt Worn                      | 75% |
| Black Safety Shoes Clean<br>Polished | 50% |
| Company ID Card Visible              | 75% |

### Date of last Fire Evacuation Drill

# 02/06/2024