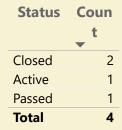

# FID connectivity Developing data driven solutions

**Total Opportunity** 

355

**Total Opportunities YTD** 

(Blank)

**Most Active Funds YTD** 

(Blank)

| Status | Count of Status |
|--------|-----------------|
| Passed | 190             |
| Closed | 160             |
| Total  | 373             |