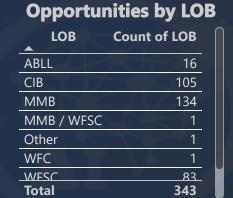

**LOB Opportunities YTD** 

YTD Opportunities by LOB

| Most Active Funds |                 |                      |  |  |  |
|-------------------|-----------------|----------------------|--|--|--|
| Rank              | Fund            | <b>Count of Fund</b> |  |  |  |
| 1                 | LBC             | 62                   |  |  |  |
| 2                 | Cyprium         | 15                   |  |  |  |
| 3                 | Boundary Street | 14                   |  |  |  |
| 4                 | Barings         | 13                   |  |  |  |
| 4                 | Deerpath        | 13                   |  |  |  |
| 4                 | Patriot         | 13                   |  |  |  |
| 5                 | Caltius         | 12                   |  |  |  |
|                   | Hamilton Lana   | 12                   |  |  |  |
| Гotal             |                 | 373                  |  |  |  |