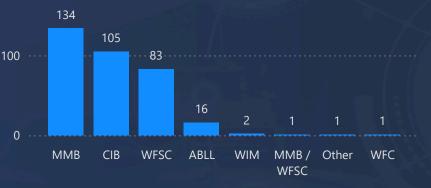

**LOB Opportunities YTD** 

YTD Opportunities by LOB

| Most Active Funds |                 |                      |  |  |  |
|-------------------|-----------------|----------------------|--|--|--|
| Rank              | Fund            | <b>Count of Fund</b> |  |  |  |
| 1                 | LBC             | 62                   |  |  |  |
| 2                 | Cyprium         | 15                   |  |  |  |
| 3                 | Boundary Street | 14                   |  |  |  |
| 4                 | Barings         | 13                   |  |  |  |
| 4                 | Deerpath        | 13                   |  |  |  |
| 4                 | Patriot         | 13                   |  |  |  |
| 5                 | Caltius         | 12                   |  |  |  |
|                   | Hamilton Lana   | 12                   |  |  |  |
| Гotal             |                 | 373                  |  |  |  |