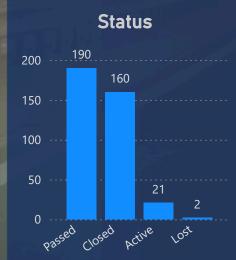

# FID connectivity Developing data driven solutions

**Total Opportunity** 

355

**Total Opportunities YTD** 

(Blank)

**Most Active Funds YTD** 

(Blank)

| Status | Count of Status |
|--------|-----------------|
| Passed | 190             |
| Closed | 160             |
| Total  | 373             |