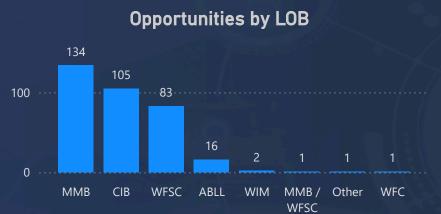

**LOB Opportunities YTD** 

YTD Opportunities by LOB

| Most Active Funds |                 |                      |  |  |  |
|-------------------|-----------------|----------------------|--|--|--|
| Rank              | Fund            | <b>Count of Fund</b> |  |  |  |
| 1                 | LBC             | 62                   |  |  |  |
| 2                 | Cyprium         | 15                   |  |  |  |
| 3                 | Boundary Street | 14                   |  |  |  |
| 4                 | Barings         | 13                   |  |  |  |
| 4                 | Deerpath        | 13                   |  |  |  |
| 4                 | Patriot         | 13                   |  |  |  |
| 5                 | Caltius         | 12                   |  |  |  |
|                   | Hamilton Lana   | 12                   |  |  |  |
| Гotal             |                 | 373                  |  |  |  |