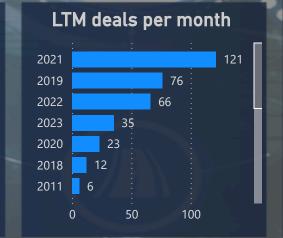

|  |
|-------------------|-----------------|----------------------|--|--|--|
| Rank              | Fund            | <b>Count of Fund</b> |  |  |  |
| 1                 | LBC             | 62                   |  |  |  |
| 2                 | Cyprium         | 15                   |  |  |  |
| 3                 | Boundary Street | 14                   |  |  |  |
| 4                 | Barings         | 13                   |  |  |  |
| 4                 | Deerpath        | 13                   |  |  |  |
| 4                 | Patriot         | 13                   |  |  |  |
| 5                 | Caltius         | 12                   |  |  |  |
|                   | Hamilton Lana   | 12                   |  |  |  |
| Гotal             |                 | 373                  |  |  |  |





**YTD Most Active Fund** 

## **Fund Summary**

#### **Deal Details**

Location:

Austin  $\vee$  TX

| Status <b>▼</b> | Date    | Company             | Opportunity | Referred to     | Amount | Product | Comments                        |
|-----------------|---------|---------------------|-------------|-----------------|--------|---------|---------------------------------|
| Active          | 3/13/23 | Fund line of credit | MMB - Texas | Michael Friesch |        | TM      | Reach out to Michael for update |

Tier

**Fund Family** 

Not in Current Fund Blue Sage

Tier:

WFSC RM: Chris Carter

**Coverage Banker** : Lance Reynolds

| Status | Date | Company                     | Opportunity        | Referred to | Amount    | Product | Comments                  |
|--------|------|-----------