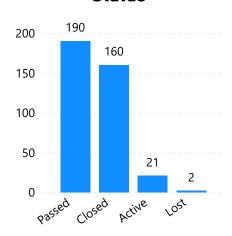

# FID connectivity Developing data driven solutions

**Total Opportunity** 

**Total Opportunities YTD** 

**Most Active Funds YTD** 

Active 21
Closed 160
Lost 2

LOB Opportunities YTD

355

(Blank)