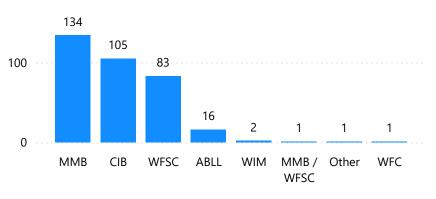

### **Opportunities by LOB**

| LOB        | Count of LOB |
|------------|--------------|
| ADII       | 16           |
| ABLL       | 16           |
| CIB        | 105          |
| MMB        | 134          |
| MMB / WFSC | 1            |
| Other      | 1            |
| WFC        | 1            |
| WFSC       | 83           |
| WIM        | 2            |
|            |              |